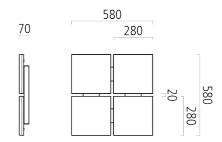

## QUATTRA (130-004-203)

Manufacturer: Schmitz-Leuchten GmbH & Co. KG

130-004-203 QUATTRA Surface: silvergrey

Measurements (LxBxH): 580 x 580 x 70 mm

Light distribution: direct

Lightsource: LED, 3000K, Ra>80 Connected load: max. 66 W

## **Lighting Data**

Lightsource: LED, 3000K, Ra>80 Luminous flux of luminaire: 5320 lm

Luminous efficacy: 77lm/W Connected load: 66 W

Measurements (LxBxH): 580 x 580 x 70 mm Energy Efficiency Classifacation (EEC): A++,A+,A