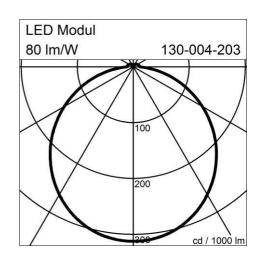

## QUATTRA (130-004-203)

Manufacturer: Schmitz-Leuchten GmbH & Co. KG

130-004-203 QUATTRA Surface: silvergrey

Measurements (LxBxH): 580 x 580 x 70 mm

Light distribution: direct

Lightsource: LED, 3000K, Ra>80 Connected load: max. 66 W

Luminous flux of luminaire: 5320 lm

Luminous efficacy: 77 lm/W Control Mode: ON/OFF

Weight: 8 kg

degree of protection: IP20

protection class: 1

## **Lighting Data**

Lightsource: LED, 3000K, Ra>80 Luminous flux of luminaire: 5320 lm

Luminous efficacy: 77lm/W Connected load: 66 W

Measurements (LxBxH): 580 x 580 x 70 mm Energy Efficiency Classifacation (EEC): A++,A+,A