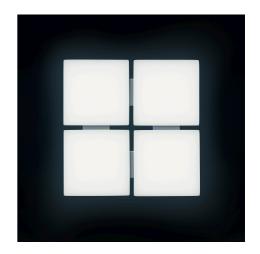

## QUATTRA (130-004-203)

Manufacturer: Schmitz-Leuchten GmbH & Co. KG

130-004-203 QUATTRA Surface: silvergrey

Measurements (LxBxH): 580 x 580 x 70 mm

Light distribution: direct

Lightsource: LED, 3000K, Ra>80 Connected load: max. 66 W

## **Lighting Data**

Lightsource: LED, 3000K, Ra>80 Luminous flux of luminaire: 5320 lm

Luminous efficacy: 77lm/W Connected load: 66 W

Measurements (LxBxH): 580 x 580 x 70 mm Energy Efficiency Classifacation (EEC): A++,A+,A