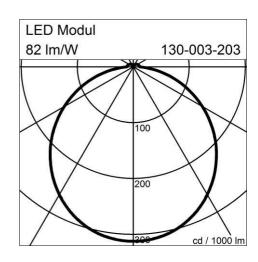

Luminous flux of luminaire: 4200 lm

Luminous efficacy: 82 lm/W Control Mode: ON/OFF

Weight: 6 kg

degree of protection: IP20

protection class: 1

## **Lighting Data**

Lightsource: LED, 4000K, Ra>80 Luminous flux of luminaire: 4200 lm

Luminous efficacy: 82lm/W Connected load: 51 W

Measurements (LxBxH): 280 x 880 x 70 mm Energy Efficiency Classifacation (EEC): A++,A+,A