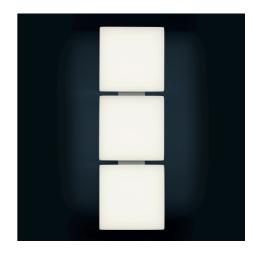

## QUATTRA (130-003-204)

Manufacturer: Schmitz-Leuchten GmbH & Co. KG

130-003-204 QUATTRA Surface: silvergrey

Measurements (LxBxH): 280 x 880 x 70 mm

Light distribution: direct

Lightsource: LED, 4000K, Ra>80 Connected load: max. 51 W

## **Lighting Data**

Lightsource: LED, 4000K, Ra>80 Luminous flux of luminaire: 4200 lm

Luminous efficacy: 82lm/W Connected load: 51 W

Measurements (LxBxH): 280 x 880 x 70 mm Energy Efficiency Classifacation (EEC): A++,A+,A