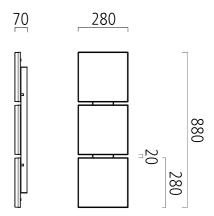

## QUATTRA (130-003-204)

Manufacturer: Schmitz-Leuchten GmbH & Co. KG

130-003-204 QUATTRA Surface: silvergrey

Measurements (LxBxH): 280 x 880 x 70 mm

Light distribution: direct

Lightsource: LED, 4000K, Ra>80 Connected load: max. 51 W

## **Lighting Data**

Lightsource: LED, 4000K, Ra>80 Luminous flux of luminaire: 4200 lm

Luminous efficacy: 82lm/W Connected load: 51 W

Measurements (LxBxH): 280 x 880 x 70 mm Energy Efficiency Classifacation (EEC): A++,A+,A