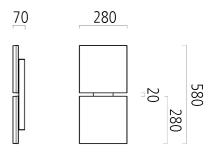

SCHMITZ 🔁

Manufacturer: Schmitz-Leuchten GmbH & Co. KG 130-002-224 QUATTRA Surface: silvergrey Measurements (LxBxH): 280 x 580 x 70 mm Light distribution: direct Lightsource: LED, 4000K, Ra>80 Connected load: max. 34 W Luminous flux of luminaire: 2800 lm Luminous efficacy: 82 lm/W Control Mode: DIM DALI Weight: 4 kg degree of protection: IP20 protection class: 1

Lighting Data

Lightsource: LED, 4000K, Ra>80 Luminous flux of luminaire: 2800 lm Luminous efficacy: 82lm/W Connected load: 34 W Measurements (LxBxH): 280 x 580 x 70 mm Energy Efficiency Classifacation (EEC): A++,A+,A