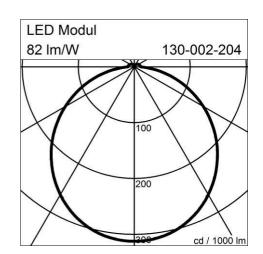

SCHMITZ 🔁

Manufacturer: Schmitz-Leuchten GmbH & Co. KG 130-002-224 QUATTRA Surface: silvergrey Measurements (LxBxH): 280 x 580 x 70 mm Light distribution: direct Lightsource: LED, 4000K, Ra>80 Connected load: max. 34 W Luminous flux of luminaire: 2800 lm Luminous efficacy: 82 lm/W Control Mode: DIM DALI Weight: 4 kg degree of protection: IP20 protection class: 1

Lighting Data

Lightsource: LED, 4000K, Ra>80 Luminous flux of luminaire: 2800 lm Luminous efficacy: 82lm/W Connected load: 34 W Measurements (LxBxH): 280 x 580 x 70 mm Energy Efficiency Classifacation (EEC): A++,A+,A