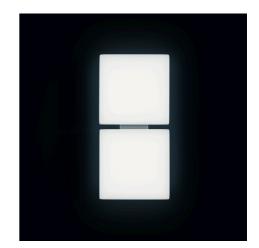

SCHMITZ 🔁

Manufacturer: Schmitz-Leuchten GmbH & Co. KG 130-002-224 QUATTRA Surface: silvergrey Measurements (LxBxH): 280 x 580 x 70 mm Light distribution: direct Lightsource: LED, 4000K, Ra>80 Connected load: max. 34 W Luminous flux of luminaire: 2800 lm Luminous efficacy: 82 lm/W Control Mode: DIM DALI Weight: 4 kg degree of protection: IP20 protection class: 1