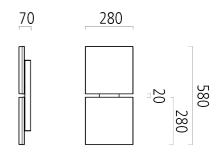

## QUATTRA (130-002-204)

Manufacturer: Schmitz-Leuchten GmbH & Co. KG

130-002-204 QUATTRA Surface: silvergrey

Measurements (LxBxH): 280 x 580 x 70 mm

Light distribution: direct

Lightsource: LED, 4000K, Ra>80 Connected load: max. 34 W

## **Lighting Data**

Lightsource: LED, 4000K, Ra>80 Luminous flux of luminaire: 2800 lm

Luminous efficacy: 82lm/W Connected load: 34 W

Measurements (LxBxH): 280 x 580 x 70 mm Energy Efficiency Classifacation (EEC): A++,A+,A