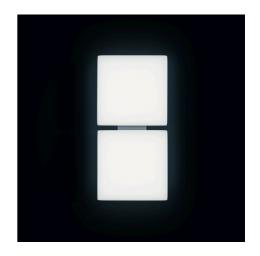

## QUATTRA (130-002-204)

Manufacturer: Schmitz-Leuchten GmbH & Co. KG

130-002-204 QUATTRA Surface: silvergrey

Measurements (LxBxH): 280 x 580 x 70 mm

Light distribution: direct

Lightsource: LED, 4000K, Ra>80 Connected load: max. 34 W

## **Lighting Data**

Lightsource: LED, 4000K, Ra>80 Luminous flux of luminaire: 2800 lm

Luminous efficacy: 82lm/W Connected load: 34 W

Measurements (LxBxH): 280 x 580 x 70 mm Energy Efficiency Classifacation (EEC): A++,A+,A