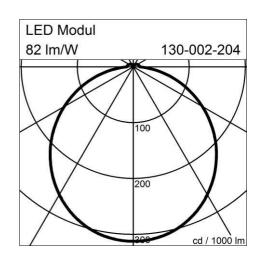

Luminous flux of luminaire: 2800 lm

Luminous efficacy: 82 lm/W Control Mode: ON/OFF

Weight: 4 kg

degree of protection: IP20

protection class: 1

## **Lighting Data**

Lightsource: LED, 4000K, Ra>80 Luminous flux of luminaire: 2800 lm

Luminous efficacy: 82lm/W Connected load: 34 W

Measurements (LxBxH): 280 x 580 x 70 mm Energy Efficiency Classifacation (EEC): A++,A+,A