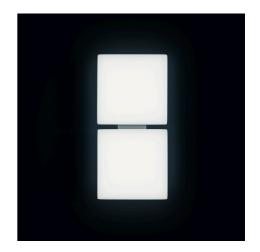

## QUATTRA (130-002-203)

Manufacturer: Schmitz-Leuchten GmbH & Co. KG

130-002-203 QUATTRA Surface: silvergrey

Measurements (LxBxH): 280 x 580 x 70 mm

Light distribution: direct

Lightsource: LED, 3000K, Ra>80 Connected load: max. 34 W Luminous flux of luminaire: 2660 lm

## **Lighting Data**

Lightsource: LED, 3000K, Ra>80 Luminous flux of luminaire: 2660 lm

Luminous efficacy: 77lm/W Connected load: 34 W

Measurements (LxBxH): 280 x 580 x 70 mm Energy Efficiency Classifacation (EEC): A++,A+,A