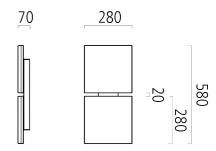

## QUATTRA (130-002-203)

Manufacturer: Schmitz-Leuchten GmbH & Co. KG

130-002-203 QUATTRA Surface: silvergrey

Measurements (LxBxH): 280 x 580 x 70 mm

Light distribution: direct

Lightsource: LED, 3000K, Ra>80 Connected load: max. 34 W Luminous flux of luminaire: 2660 lm

## **Lighting Data**

Lightsource: LED, 3000K, Ra>80 Luminous flux of luminaire: 2660 lm

Luminous efficacy: 77lm/W Connected load: 34 W

Measurements (LxBxH): 280 x 580 x 70 mm Energy Efficiency Classifacation (EEC): A++,A+,A