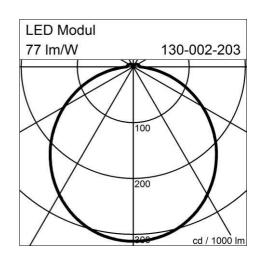

Luminous efficacy: 77 lm/W Control Mode: ON/OFF

Weight: 4 kg

degree of protection: IP20

protection class: 1

## **Lighting Data**

Lightsource: LED, 3000K, Ra>80 Luminous flux of luminaire: 2660 lm

Luminous efficacy: 77lm/W Connected load: 34 W

Measurements (LxBxH): 280 x 580 x 70 mm Energy Efficiency Classifacation (EEC): A++,A+,A