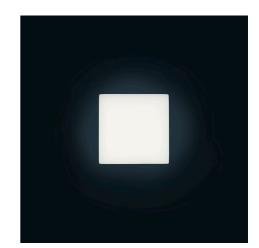

SCHMITZ 🔁

Manufacturer: Schmitz-Leuchten GmbH & Co. KG 130-001-224 QUATTRA Surface: silvergrey Measurements (LxBxH): 280 x 280 x 70 mm Light distribution: direct Lightsource: LED, 4000K, Ra>80 Connected load: max. 17 W Luminous flux of luminaire: 1400 lm Luminous efficacy: 82 lm/W Control Mode: DIM DALI Weight: 2 kg degree of protection: IP20 protection class: 1

Lighting Data

Lightsource: LED, 4000K, Ra>80 Luminous flux of luminaire: 1400 lm Luminous efficacy: 82lm/W Connected load: 17 W Measurements (LxBxH): 280 x 280 x 70 mm Energy Efficiency Classifacation (EEC): A++,A+,A