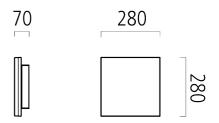

SCHMITZ 🔁

Manufacturer: Schmitz-Leuchten GmbH & Co. KG 130-001-224 QUATTRA Surface: silvergrey Measurements (LxBxH): 280 x 280 x 70 mm Light distribution: direct Lightsource: LED, 4000K, Ra>80 Connected load: max. 17 W Luminous flux of luminaire: 1400 lm Luminous efficacy: 82 lm/W Control Mode: DIM DALI Weight: 2 kg degree of protection: IP20 protection class: 1

Lighting Data

Lightsource: LED, 4000K, Ra>80 Luminous flux of luminaire: 1400 lm Luminous efficacy: 82lm/W Connected load: 17 W Measurements (LxBxH): 280 x 280 x 70 mm Energy Efficiency Classifacation (EEC): A++,A+,A