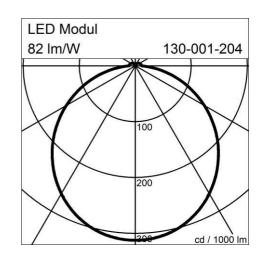

SCHMITZ 🔁

Manufacturer: Schmitz-Leuchten GmbH & Co. KG 130-001-224 QUATTRA Surface: silvergrey Measurements (LxBxH): 280 x 280 x 70 mm Light distribution: direct Lightsource: LED, 4000K, Ra>80 Connected load: max. 17 W Luminous flux of luminaire: 1400 lm Luminous efficacy: 82 lm/W Control Mode: DIM DALI Weight: 2 kg degree of protection: IP20 protection class: 1

Lighting Data

Lightsource: LED, 4000K, Ra>80 Luminous flux of luminaire: 1400 lm Luminous efficacy: 82lm/W Connected load: 17 W Measurements (LxBxH): 280 x 280 x 70 mm Energy Efficiency Classifacation (EEC): A++,A+,A