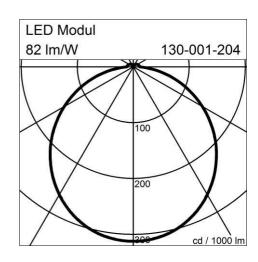

## QUATTRA (130-001-204)

Manufacturer: Schmitz-Leuchten GmbH & Co. KG

130-001-204 QUATTRA Surface: silvergrey

Measurements (LxBxH): 280 x 280 x 70 mm

Light distribution: direct

Lightsource: LED, 4000K, Ra>80 Connected load: max. 17 W

Luminous flux of luminaire: 1400 lm

Luminous efficacy: 82 lm/W Control Mode: ON/OFF

Weight: 2 kg

degree of protection: IP20

protection class: 1

## **Lighting Data**

Lightsource: LED, 4000K, Ra>80 Luminous flux of luminaire: 1400 lm

Luminous efficacy: 82lm/W Connected load: 17 W

Measurements (LxBxH): 280 x 280 x 70 mm Energy Efficiency Classifacation (EEC): A++,A+,A