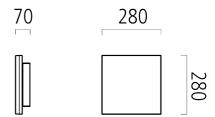

## QUATTRA (130-001-204)

Manufacturer: Schmitz-Leuchten GmbH & Co. KG

130-001-204 QUATTRA Surface: silvergrey

Measurements (LxBxH): 280 x 280 x 70 mm

Light distribution: direct

Lightsource: LED, 4000K, Ra>80 Connected load: max. 17 W

## **Lighting Data**

Lightsource: LED, 4000K, Ra>80 Luminous flux of luminaire: 1400 lm

Luminous efficacy: 82lm/W Connected load: 17 W

Measurements (LxBxH): 280 x 280 x 70 mm Energy Efficiency Classifacation (EEC): A++,A+,A