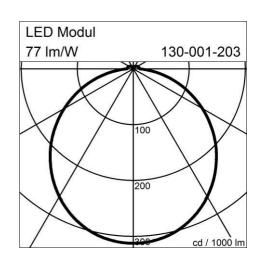

## QUATTRA (130-001-203)

Manufacturer: Schmitz-Leuchten GmbH & Co. KG

130-001-203 QUATTRA Surface: silvergrey

Measurements (LxBxH): 280 x 280 x 70 mm

Light distribution: direct

Lightsource: LED, 3000K, Ra>80 Connected load: max. 17 W

Luminous flux of luminaire: 1330 lm

Luminous efficacy: 77 lm/W Control Mode: ON/OFF

Weight: 2 kg

degree of protection: IP20

protection class: 1

## **Lighting Data**

Lightsource: LED, 3000K, Ra>80 Luminous flux of luminaire: 1330 lm

Luminous efficacy: 77lm/W Connected load: 17 W

Measurements (LxBxH): 280 x 280 x 70 mm Energy Efficiency Classifacation (EEC): A++,A+,A