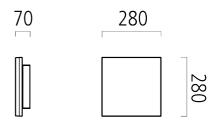

## QUATTRA (130-001-203)

Manufacturer: Schmitz-Leuchten GmbH & Co. KG

130-001-203 QUATTRA Surface: silvergrey

Measurements (LxBxH): 280 x 280 x 70 mm

Light distribution: direct

Lightsource: LED, 3000K, Ra>80 Connected load: max. 17 W

## **Lighting Data**

Lightsource: LED, 3000K, Ra>80 Luminous flux of luminaire: 1330 lm

Luminous efficacy: 77lm/W Connected load: 17 W

Measurements (LxBxH): 280 x 280 x 70 mm Energy Efficiency Classifacation (EEC): A++,A+,A