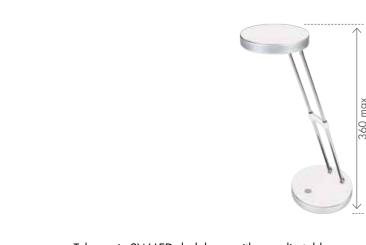

## POLLY LED DESK LAMP

Telescopic 3W LED desk lamp with an adjustable head.

Includes detachable adaptor with cord set. 1-Year Warranty.

| Code:       | 17981/            |
|-------------|-------------------|
| 03<br>BLUE  | 9 312641 179832 > |
| 04<br>GREEN | 9 312641 179849 > |
| 05<br>WHITE | 9 312641 179825 > |