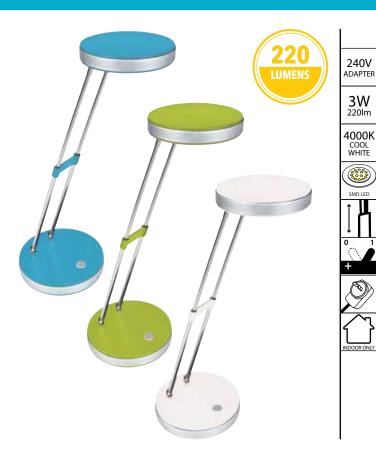

## POLLY LED DESK LAMP

Telescopic 3W LED desk lamp with an adjustable head.

Includes detachable adaptor with cord set. 1-Year Warranty.

| Code:       | 17981/            |
|-------------|-------------------|
| 03<br>BLUE  | 9 312641 179832 > |
| 04<br>GREEN | 9 312641 179849 > |
| 05<br>WHITE | 9 312641 179825 > |