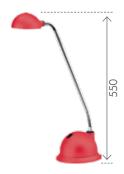

## LOLLI LED DESK LAMP

A classic 3W LED task lamp with flexible arm, matterubber finish and a base mounted on/off switch, in a brights range.

Includes detachable adaptor with cord set. 2-Year Warranty.

| Code:                   | 18135/            |
|-------------------------|-------------------|
| <b>01</b><br>WATERMELON | 9 312641 181484 > |
| <b>02</b><br>YELLOW     | 9 312641 181477 > |
| 03<br>BLUE              | 9 312641 181460 > |
| 04<br>GREEN             | 9 312641 181354 > |