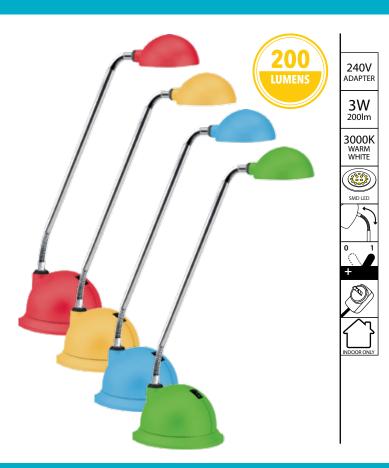

## LOLLI LED DESK LAMP

A classic 3W LED task lamp with flexible arm, matterubber finish and a base mounted on/off switch, in a brights range.

Includes detachable adaptor with cord set. 2-Year Warranty.

| Code:                   | 18135/            |
|-------------------------|-------------------|
| <b>01</b><br>WATERMELON | 9 312641 181484 > |
| <b>02</b><br>YELLOW     | 9 312641 181477 > |
| 03<br>BLUE              | 9 312641 181460 > |
| 04<br>GREEN             | 9 312641 181354 > |