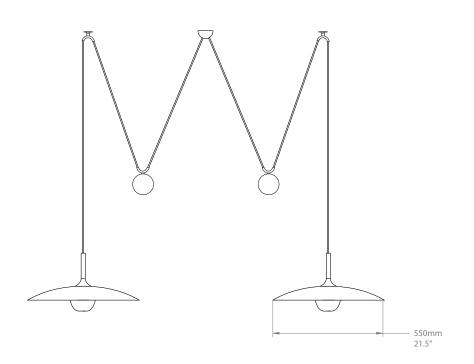

## ONOS 55D ADJUSTABLE PENDANT LAMP, DOUBLE PULL

Elegant yet practical, the Onos is a contemporary rise and fall light ideal for use over kitchen counters or dining tables as the height of the shade can be adjusted to suit required light levels. Hand made in Germany, this rise and fall design classic is available in a range of styles and sizes.

PRODUCT CODE PL93L

**CATEGORY: CHANDELIERS & PENDANTS** 

**DIMENSIONS** 

## ONOS 55D ADJUSTABLE PENDANT LAMP, DOUBLE PULL

| LAMP TYPE<br>INCANDESCENT  | UK<br>2 x 60W (Max) E27 Standard                                                                                                                           | EU<br>2 x 60W (Max) E27 Standard | USA<br>2 x 60W (max) E26 General<br>Service |
|----------------------------|------------------------------------------------------------------------------------------------------------------------------------------------------------|----------------------------------|---------------------------------------------|
| LAMP TYPE ENERGY<br>SAVING | Suitable CFL or LED equivalent.                                                                                                                            |                                  |                                             |
| APPLICATION                | UK/EU<br>Suitable for indoor use only.                                                                                                                     |                                  |                                             |
| FINISH OPTIONS             | Polished Brass Lacquered, Brushed Brass Lacquered, Nickel Polished (shown).                                                                                |                                  |                                             |
| SIZE & SIMILAR OPTIONS     | Also available with a smaller shade (PL93M), as a simple Pendant (PL92), with side pull (PL95).                                                            |                                  |                                             |
| ADDITIONAL<br>INFORMAION   | USA  Special j-box adapter available on request. Additional USA 120 V conversion kit available on request. 120 bulbs not included. US canopy 4.8" diameter |                                  |                                             |