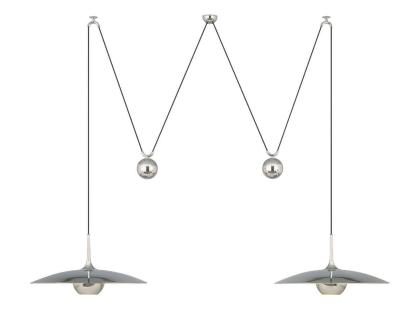

## ONOS 55D ADJUSTABLE PENDANT LAMP, DOUBLE PULL

Elegant yet practical, the Onos is a contemporary rise and fall light ideal for use over kitchen counters or dining tables as the height of the shade can be adjusted to suit required light levels. Hand made in Germany, this rise and fall design classic is available in a range of styles and sizes.

PRODUCT CODE PL93L

**CATEGORY: CHANDELIERS & PENDANTS** 

**DIMENSIONS** 

## ONOS 55D ADJUSTABLE PENDANT LAMP, DOUBLE PULL

| LAMP TYPE<br>INCANDESCENT  | UK<br>2 x 60W (Max) E27 Standard                                                                                                                           | EU<br>2 x 60W (Max) E27 Standard | USA<br>2 x 60W (max) E26 General<br>Service |
|----------------------------|------------------------------------------------------------------------------------------------------------------------------------------------------------|----------------------------------|---------------------------------------------|
| LAMP TYPE ENERGY<br>SAVING | Suitable CFL or LED equivalent.                                                                                                                            |                                  |                                             |
| APPLICATION                | UK/EU<br>Suitable for indoor use only.                                                                                                                     |                                  |                                             |
| FINISH OPTIONS             | Polished Brass Lacquered, Brushed Brass Lacquered, Nickel Polished (shown).                                                                                |                                  |                                             |
| SIZE & SIMILAR OPTIONS     | Also available with a smaller shade (PL93M), as a simple Pendant (PL92), with side pull (PL95).                                                            |                                  |                                             |
| ADDITIONAL<br>INFORMAION   | USA  Special j-box adapter available on request. Additional USA 120 V conversion kit available on request. 120 bulbs not included. US canopy 4.8" diameter |                                  |                                             |