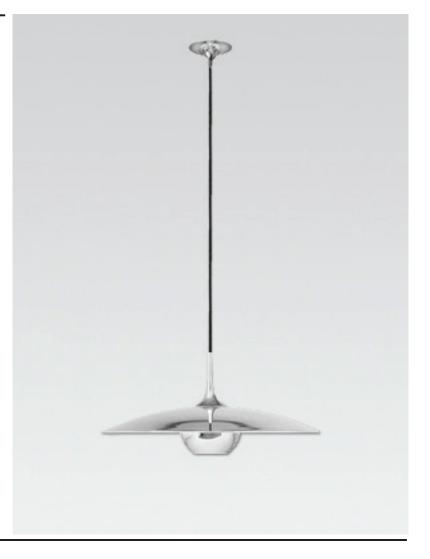

## ONOS 40 P PENDANT LAMP

Elegant yet practical, the Onos is ideal for over counters and islands in the kitchen and popular for use over breakfast tables. Made in Germany with characteristic precision engineering, it is a beautiful solid brass fitting designed by a company whose roots stem Bauhaus.

## ONOS 40 P PENDANT LAMP

| LAMP TYPE<br>INCANDESCENT  | <b>UK</b><br>1 x 60W (Max) E27                                                                                                              | <b>EU</b><br>1 x 60W (Max) E27 | <b>USA</b><br>1 x 60W (Max) E26 |
|----------------------------|---------------------------------------------------------------------------------------------------------------------------------------------|--------------------------------|---------------------------------|
| LAMP TYPE ENERGY<br>SAVING | Suitable CFL or LED equivalent.                                                                                                             |                                |                                 |
| APPLICATION                | UK/EU<br>Suitable for indoor use only.                                                                                                      |                                |                                 |
| <b>FINISH OPTIONS</b>      | Polished Brass Lacquered, Brass Brushed, Nickel Polished (shown), Nickel Brushed.                                                           |                                |                                 |
| SIZE & SIMILAR OPTIONS     | Also available with a larger shade (PL92L), as an Adjustable Pendant (PL83), with side pull (PL95) and as Double Adjustable Pendant (PL93). |                                |                                 |
| ADDITIONAL<br>INFORMAION   | USA<br>Special j-box adapter available on request. Additional USA 120V conversion kit available on request. 120V<br>bulbs not included.     |                                |                                 |