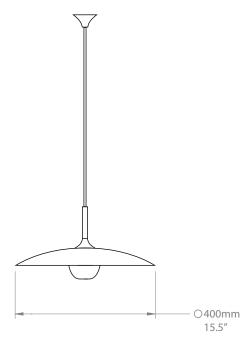

LIGHTING

## ONOS 40 P PENDANT LAMP

Elegant yet practical, the Onos is ideal for over counters and islands in the kitchen and popular for use over breakfast tables. Made in Germany with characteristic precision engineering, it is a beautiful solid brass fitting designed by a company whose roots stem Bauhaus.



PRODUCT CODE PL92S CATEGORY: CHANDELIERS & PENDANTS

## DIMENSIONS



## ONOS 40 P PENDANT LAMP

| LAMP TYPE<br>INCANDESCENT  | <b>UK</b><br>1 x 60W (Max) E27                                                                                                              | <b>EU</b><br>1 x 60W (Max) E27 | <b>USA</b><br>1 x 60W (Max) E26 |
|----------------------------|---------------------------------------------------------------------------------------------------------------------------------------------|--------------------------------|---------------------------------|
| LAMP TYPE ENERGY<br>SAVING | Suitable CFL or LED equivalent.                                                                                                             |                                |                                 |
| APPLICATION                | UK/EU<br>Suitable fo