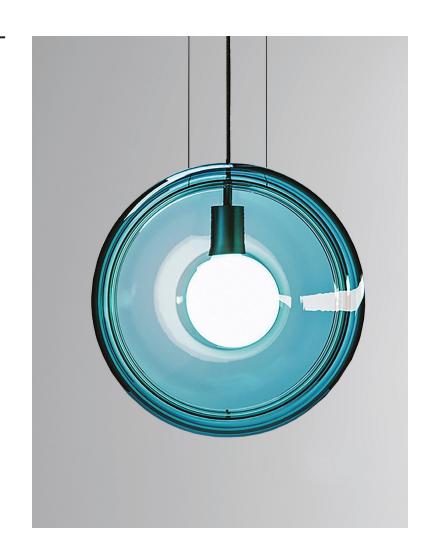

## ORBITAL PENDANT, CLEAR PLUTO GREEN

The Orbital collection draws its inspiration from the physics of the Solar System with circular shapes evoking the trajectories of planets and celestial bodies around a star.

## ORBITAL PENDANT, CLEAR PLUTO GREEN

| LAMP TYPE<br>INCANDESCENT | UK<br>1 x 60w (Max) E27 Golfball                                                                                                                                     | <b>USA</b><br>1 x 60W (Max) E26 General Service |
|---------------------------|----------------------------------------------------------------------------------------------------------------------------------------------------------------------|-------------------------------------------------|
| FINISH OPTIONS            | Brass and Nickel Polished.                                                                                                                                           |                                                 |
| SIZE & SIMILAR OPTIONS    | Orbital Pendant, Clear Neptune Blue (PL391), Orbital Pendant, Orbital Pendant, Clear Black (PL393) Clear Venus Pink (PL394) and Orbital Pendant, Moon Clear (PL395). |                                                 |
| APPLICATION               | Suitable for indoor use.                                                                                                                                             |                                                 |