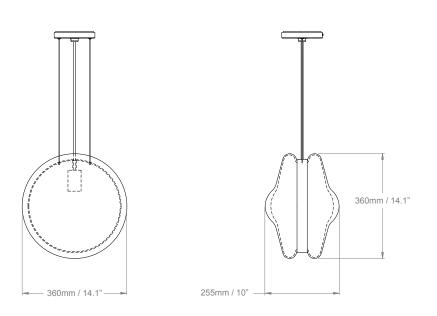

LIGHTING

## ORBITAL PENDANT, CLEAR PLUTO GREEN

The Orbital collection draws its inspiration from the physics of the Solar System with circular shapes evoking the trajectories of planets and celestial bodies around a star.



**PRODUCT CODE PL392** 

**CATEGORY: CHANDELIERS & PENDANTS** 

## **DIMENSIONS**



## ORBITAL PENDANT, CLEAR PLUTO GREEN

| LAMP TYPE<br>INCANDESCENT | UK<br>1 x 60w (Max) E27 Golfball                                                                                                                                     | <b>USA</b><br>1 x 60W (Max) E26 General Service |
|---------------------------|----------------------------------------------------------------------------------------------------------------------------------------------------------------------|-------------------------------------------------|
| FINISH OPTIONS            | Brass and Nickel Polished.                                                                                                                                           |                                                 |
| SIZE & SIMILAR O