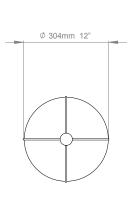

## **DIMENSIONS**

## **OPAL CLAW GLOBE**

| LAMP TYPE<br>INCANDESCENT  | UK/EU<br>1 x 60W (Max) E27 Golf ball                                           | USA<br>1 x 60W (Max) E26 Golf ball |
|----------------------------|--------------------------------------------------------------------------------|------------------------------------|
| LAMP TYPE ENERGY<br>SAVING | Suitable CFL or LED equivalent.                                                |                                    |
| APPLICATION                | Suitable for indoor use.                                                       |                                    |
| FINISH OPTIONS             | Antique Brass, Brass Polished & Lacquered, Bronze and Nickel Polished (shown). |                                    |
| ADDITIONAL INFORMATION     | Please specify total drop from ceiling to the bottom of the globe.             |                                    |