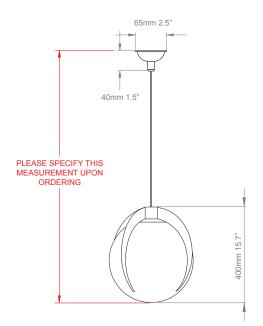

## **DIMENSIONS**

## **OPAL CLAW GLOBE**

| LAMP TYPE<br>INCANDESCENT  | UK/EU<br>1 x 60W (Max) E27 Golf ball                                           | USA<br>1 x 60W (Max) E26 Golf ball |
|----------------------------|--------------------------------------------------------------------------------|------------------------------------|
| LAMP TYPE ENERGY<br>SAVING | Suitable CFL or LED equivalent.                                                |                                    |
| APPLICATION                | Suitable for indoor use.                                                       |                                    |
| FINISH OPTIONS             | Antique Brass, Brass Polished & Lacquered, Bronze and Nickel Polished (shown). |                                    |
| ADDITIONAL INFORMATION     | Please specify total drop from ceiling to the bottom of the globe.             |                                    |