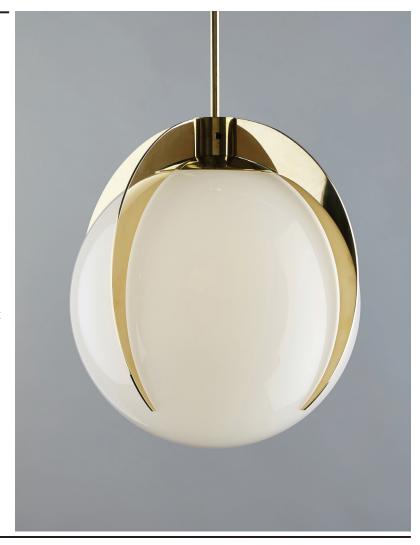

## **OPAL CLAW GLOBE**

This design started life as a gem of an idea from a client combined with Hector's love of Art Deco. The monk's cap fittings inside the globe holds the glass on to the claw and rod.

It makes a striking addition to hallways, sitting rooms and larger spaces such as lofts and is supplied with a bespoke length rod.

For more information on an IP rated version for bathroom use please contact the showroom.

Shown here in Polished Brass.