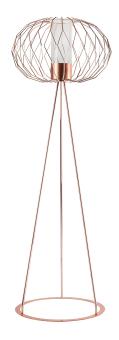

## OPERA

LED suspended, table and flloor lamp, composed by an essential yet scenographic "cage" structure, which is made of irregular iron rhombi arranged radially, so that they create a sort of crushed sphere. It is available in galvanic polished copper or in gal

## **OPE004CRN**OPERA Floor lamp

## LAMPADA DA TERRA CROMATO NERO

| COLOR             | CRN     |
|-------------------|---------|
| HEIGHT            | 1790 mm |
| DIAMETER          | 650 mm  |
| BULBS             | LED     |
| LIGHT SOURCE      | LED     |
| POWER             | 17W     |
| COLOR TEMPERATURE | 3000°K  |
| LUMEN             | 1600    |
| INSULATION CLASS  | II      |
| IP                | 20      |
|                   |         |