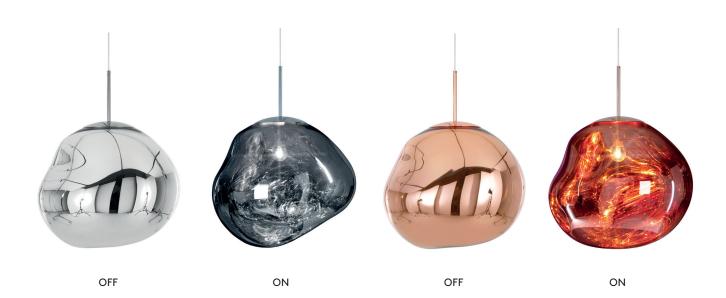

# **MELT**

With Melt, our experiments in the technologically advanced field of vacuum metallisation take on a new twist. Melt is a distorted lighting globe born from our collaboration with Swedish radical design collective FRONT. Available in Pendant, Table, Floor and Surface light versions.

Year of Design 2014

Material Polycarbonate

Bulb Spec E27 28W (max). Bulb not included.

Cable Spec 250cm/98.4in clear cable.

**MELT PENDANT CHROME 50 EU** 

Code

MES01CHEU

# **MELT PENDANT COPPER 50 EU**

Code

MES01COEU

#### **Process**

Formed using a technically advanced process of vacuum metallisation. The process involves vaporising a small amount of pure metal at a very high temperature and then sucking it on to a surface by applying an electrical charge.