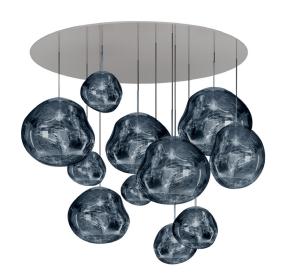

# **MELT MEGA**

With Melt, our experiments in the technologically advanced field of vacuum metallisation take on a new twist. Melt is a distorted lighting globe born from our collaboration with Swedish radical design collective FRONT. Available in Pendant, Table, Floor and Surface light versions.

# **MELT MEGA**

#### **Process**

A blow-moulded polycarbonate shade with a semi-metallised interior that is a solid mass when off and semi-transparent when lit.