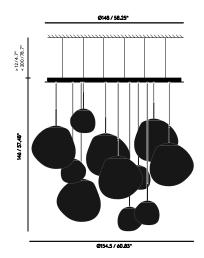

# 6148 / 58.25\*

## MEGA PENDANT SYSTEM ROUND EU×1

Height 0.11 m Width 1.50 m Length 1.50 m Weight 25.5 kg