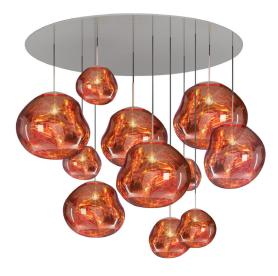

# **MELT MEGA**

With Melt, our experiments in the technologically advanced field of vacuum metallisation take on a new twist. Melt is a distorted lighting globe born from our collaboration with Swedish radical design collective FRONT. Available in Pendant, Table, Floor and Surface light versions.

MELT MEGA EU

Code

Copper MLMS01C-PEUM1
Gold MLMS01G-PEUM11

Year of Design 2014

Material Polycarbonate

Ceiling Canopy: Aluminium

Bulb Spec E27 28W (max). Bulb not included.

E14 25W (max). Bulb not included.

Cable Spec 250cm/98.4 cm clear cable.