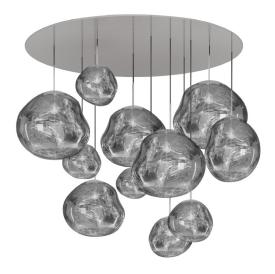

# **MELT MEGA**

#### **Process**

A blow-moulded polycarbonate shade with a semi-metallised interior that is a solid mass when off and semi-transparent when lit.