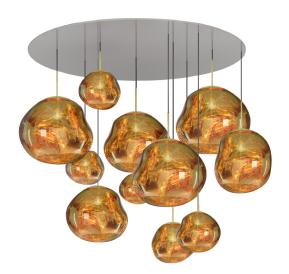

# **MELT MEGA**

With Melt, our experiments in the technologically advanced field of vacuum metallisation take on a new twist. Melt is a distorted lighting globe born from our collaboration with Swedish radical design collective FRONT. Available in Pendant, Table, Floor and Surface light versions.

Year of Design 2014

Material Polycarbonate

Ceiling Canopy: Aluminium

Bulb Spec E27 28W (max). Bulb not included.

E14 25W (max). Bulb not included.

Cable Spec 250cm/98.4 cm clear cable.

## MELT MEGA EU

Code

Chrome MLMS01CH-PEUM1 Smoke MLMS01SM-PEUM1