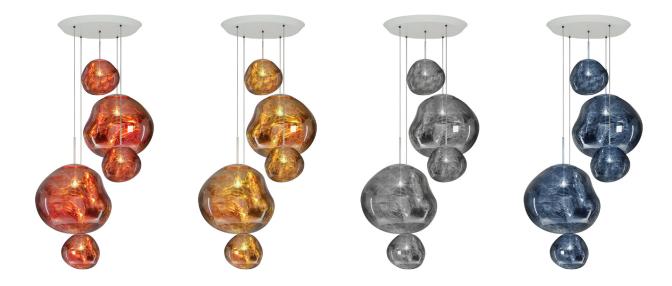

# MELT LARGE ROUND

With Melt, our experiments in the technologically advanced field of vacuum metallisation take on a new twist. Melt is a distorted lighting globe born from our collaboration with Swedish radical design collective FRONT. Available in Pendant, Table, Floor and Surface light versions.

# Process

A blow-moulded polycarbonate shade with a semi-metallised interior that is a solid mass when off and semi-transparent when lit.