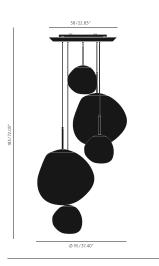

### MELT PENDANT 50CM EU × 2

| Height | 0.58 m |
|--------|--------|
| Width  | 0.55 m |
| Length | 0.55 m |
| Weight | 4 kg   |

MELT PENDANT MINI EU × 3

| Height | 0.42 m |
|--------|--------|
| Width  | 0.31 m |
| Length | 0.31 m |
| Weight | 2.9 kg |

#### PENDANT SYSTEM ROUND × 1

| Height | 0.08 m |
|--------|--------|
| Width  | 0.64 m |
| Length | 0.64 m |
| Weight | 5.8 kg |

Number of Boxes

**Product weight (Inc Canopy)** 15.7 kg

Recommended Megaman LED 2 × E27 28W 3 × E14 25W Available at tomdixontrade.net