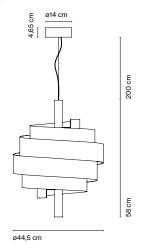

## Piola

LED SMD 11,7W 700mA 2700K 2040lm (included)

Black electrical cord

info@marset.com

Laminated band made of PVC and polyester which resolves around a central metallic column lacquered in the same color of the band. Inner structure in polycarbonate to hold the band to the axis