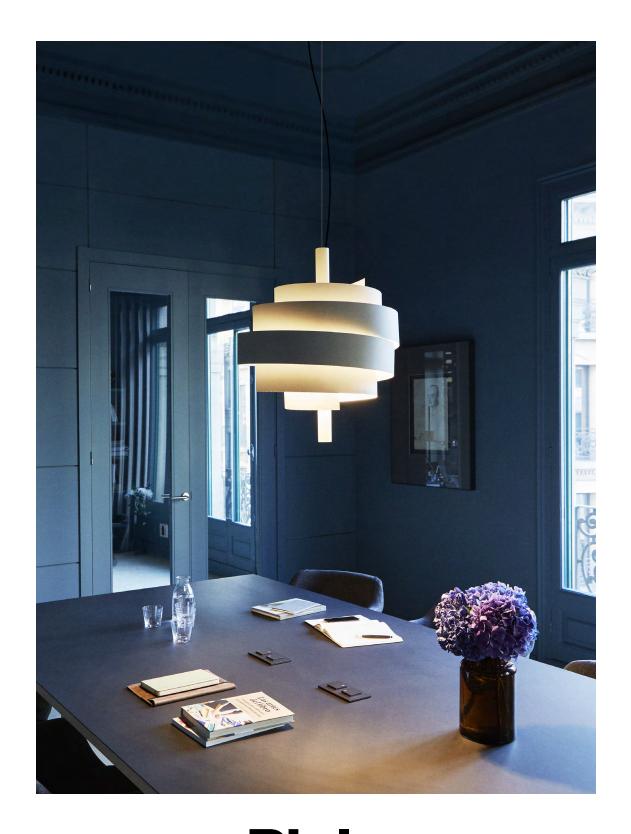

## Piola Christophe Mathieu

Piola Cristophe Mathieu marset

## Piola

## Piola

LED SMD 11,7W 700mA 2700K 2040lm (included)

Black electrical cord

info@marset.com

Laminated band made of PVC and polyester which resolves around a central metallic column lacquered in the same color of the band. Inner structure in polycarbonate to hold the band to the axis

O White

Green

Pink
Graphite

dimmable

Download

Assembly instructions

**Download** Energy label

How does one design a light that translates the playfulness of an endlessly spiraling ribbon? The Piola collection is about imitating this fluidity of infinite movement, in search of a balance between the diffusion of light and the creation of shadows.