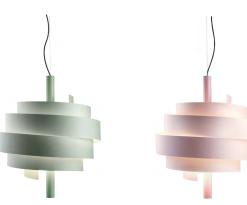

## Piola

LED SMD 11,7W 700mA 2700K 2040lm (included)

Black electrical cord

info@marset.com

Laminated band made of PVC and polyester which resolves around a central metallic column lacquered in the same color of the band. Inner structure in polycarbonate to hold the band to the axis

O White

Green

Pink
Graphite

dimmable

Download

Assembly instructions

**Download** Energy label

How does one design a light that translates the playfulness of an endlessly spiraling ribbon? The Piola collection is about imitating this fluidity of infinite movement, in search of a balance between the diffusion of light and the creation of shadows.