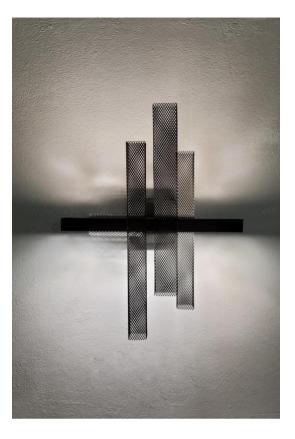

## PRODUCT DESCRIPTION

Horizons, majesty, modernity, innovation...Metropolis, just as New York is reflected in the waters of the Hudson, the city that never sleeps, projected into infinity. It rises geometrically, with futuristic airs even of science fiction, to transport us to different planes where the impossible is born, where design matures, where talent screams.

## PRODUCT SPECIFICATIONS

Material: Steel

Dimensions: 33cmW 42cmH 11cm/

Colors available: Black, White and Gold. Ask for more available finishes

Weight: 1,2kg

Number of lights: 2 (LED included)

LED type: 12W 2700K 1210LM CRI>90