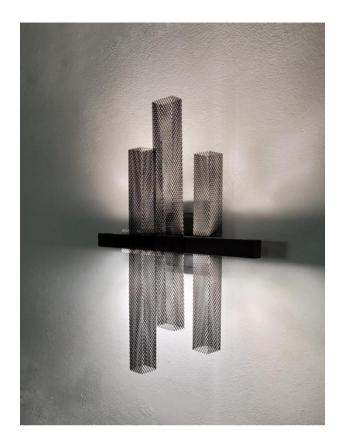

## PRODUCT DESCRIPTION

Horizons, majesty, modernity, innovation...Metropolis, just as New York is reflected in the waters of the Hudson, the city that never sleeps, projected into infinity. It rises geometrically, with futuristic airs even of science fiction, to transport us to different planes where the impossible is born, where design matures, where talent screams.

## PRODUCT SPECIFICATIONS

Material: Steel

Dimensions: 33cmW 42cmH 11cm/

Colors available: Black, White and Gold. Ask for more available finishes

Weight: 1,2kg

Number of lights: 2 (LED included)

LED type: 12W 2700K 1210LM CRI>90