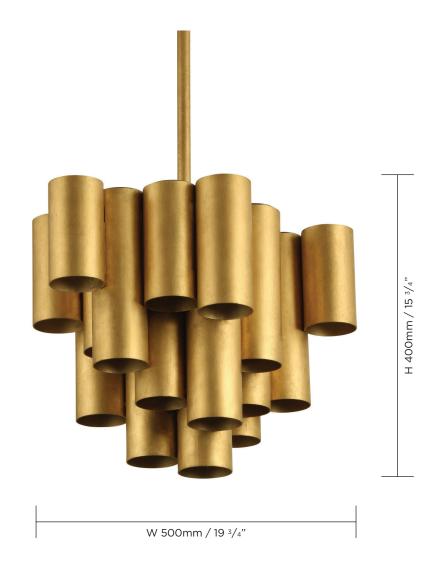

## MCL56 PILLAR CEILING LIGHT

TOTAL DROP 1982mm 78" CONSTRUCTED FROM (including ceiling rose, chain and fixture) Steel with decorative finish

MINIMUM DROP 1022mm 40 1/4"

(including ceiling rose, minimum amount of rod, chain and fixture) NET WEIGHT 17.4kg  $38 \frac{1}{2}$  lb