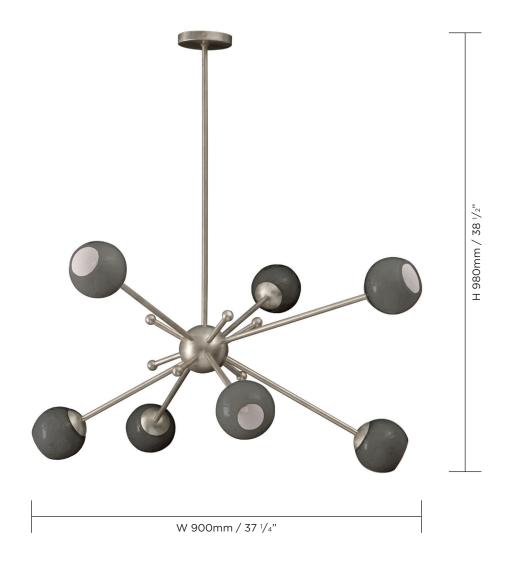

## MCL53 ORBIT 2 CHANDELIER

TOTAL DROP 980mm 38 ½"
(including ceiling rose, rod and fixture)
MINIMUM DROP 550mm 21 3/4"

(including ceiling rose, rod and fixture)

CEILING ROSE DIMENSIONS Diameter 125mm (5") x Depth 20mm ( $^3/^4$ ")

Technical data sheet available

FINISHES

1 Bright Brass/2 Bright Steel with Milk glass

3 Bright Steel with Shadow glass

CONSTRUCTED FROM

Patinated brass or steel with blown and cast glass

NET WEIGHT 8.2kg 18lb

MAX WATTAGE 7 x 25W

LAMP 7 x G9 Halogen bulbs

VOLTAGE 220-240 V

CRATING CHARGES MAY APPLY

REQUIRES DEDICATED CARRIER
REQUIRES CRATE FOR ALL OVERSEAS DESTINATIONS

0.00