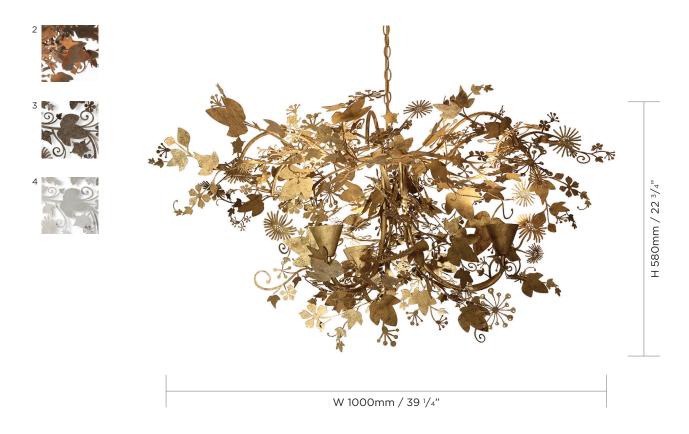

## PORTA ROMANA

1, Forest Gold

## MCL37S SMALL IVY CHANDELIER

TOTAL DROP 1610mm 63 1/2" (including ceiling rose and fixture)

MINIMUM DROP 625mm 24 1/2"

(including ceiling rose, minimum amount of chain possible and fixture)

CEILING ROSE DIMENSIONS

Diameter 115mm (4  $^{1}/_{2}$ ") x Depth 40mm (1  $^{1}/_{2}$ ")

Technical data sheet available

FINISHES

1 Forest Gold/2 Forest Rust/3 Forest Silver/4 Forest White

DESIGNER'S NOTE

The nature of the design allows for a certain degree of individual and free movement of the ivy foliage

CONSTRUCTED FROM

Aluminium with decorative finish

NET WEIGHT 5.4kg 12lb

MAX WATTAGE 3 x 25W

LAMP 3 x G9 Halogen bulb

VOLTAGE 220-240 V FLEX Braided silk

Braided silk flex in gold (gold), brown (rust), grey (silver)

or cream (white)

REQUIRES DEDICATED CARRIER
REQUIRES CRATE FOR ALL DESTINATIONS
CRATING CHARGES MAY APPLY

Designed by Tord Boontje © Porta Romana Limited