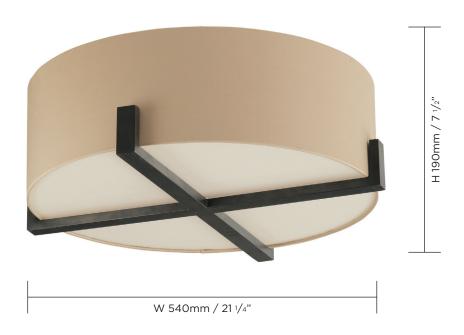

## MCL32 CROSS BRACED BULKHEAD

Diameter 75mm (3") x Depth 30mm (1 1/4")

Technical data sheet available

HEIGHT 190mm 7 1/2" CONSTRUCTED FROM 21 1/4" WIDTH 540mm Patinated brass and perspex

4 <sup>3</sup>/<sub>4</sub> lb NET WEIGHT 2.2kg