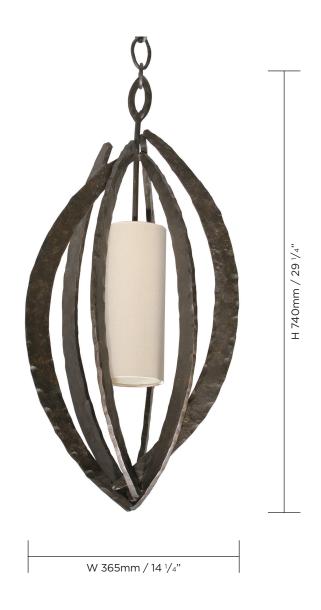

## MCL22 MIRO CHANDELIER

TOTAL DROP 71 3/4" 1825mm

(including ceiling rose, 1 metre of chain and fixture) MINIMUM DROP 33" 840mm (including ceiling rose, minimum amount of chain possible and fixture)

CEILING ROSE DIMENSIONS

Diameter 115mm (4 1/2") x Depth 40mm (1 1/2")

1 metre (39  $^{1}/_{4}$ ") chain included

Technical data sheet available

1 Bright Gold/2 Bronzed/3 Burnt Silver/4 French Brass Custom finishes available

CONSTRUCTED FROM

Forged steel with decorative finish

NET WEIGHT 9.5kg 21lb

LAMPSHADE 4" Tall Cylinder

4" x 4" x 10"

102mm x 102mm x 254mm

MAX WATTAGE 1 x 25W

LAMPS 1 x SES (E14) Candle bulb VOLTAGE

220-240 V

Braided silk flex in charcoal FLEX (bronze/silver) or gold (gold/brass)

© Porta Romana Limited