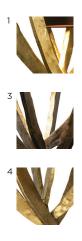

Diameter 115mm (4 1/2") x Depth 40mm (1 1/2")

1 metre (39  $^{1}/_{4}$ ") chain included

Technical data sheet available

1 Bright Gold/2 Bronzed/3 Burnt Silver/4 French Brass Custom finishes available

CONSTRUCTED FROM

Forged steel with decorative finish

NET WEIGHT 9.5kg 21lb

LAMPSHADE 4" Tall Cylinder

4" x 4" x 10"

102mm x 102mm x 254mm

MAX WATTAGE 1 x 25W

LAMPS 1 x SES (E14) Candle bulb VOLTAGE

220-240 V