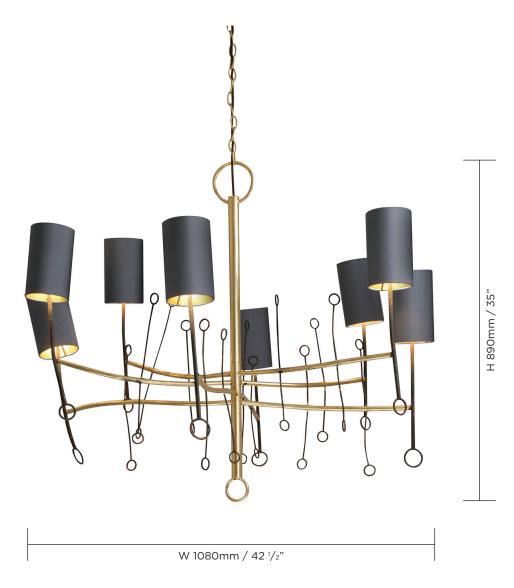

## MCL20S SHORT LOLLIPOP CHANDELIER

TOTAL DROP 1975mm 77 3/4"

(including ceiling rose, 1 metre of chain and fixture)

MINIMUM DROP 970mm 38 1/4"

(including ceiling rose, minimum amount of chain possible and fixture)

CEILING ROSE DIMENSIONS

Diameter 115mm (4  $^{1}/_{2}$ ") x Depth 40mm (1  $^{1}/_{2}$ ")

1 metre (39 ½ chain included

Technical data sheet available

FINISHES

1 Scratched Gold with Fired Copper 2 Scratched Silver with Fired Copper

Custom finishes available

CONSTRUCTED FROM

Forged steel with decorative finish

NET WEIGHT 7kg 15 1/2 lb

LAMPSHADE 8 x 4 1/4" Cylinder

4 1/4" x 4 1/4" x 7 1/4"

108mm x 108mm x 184mm

MAX WATTAGE 8 x 25W