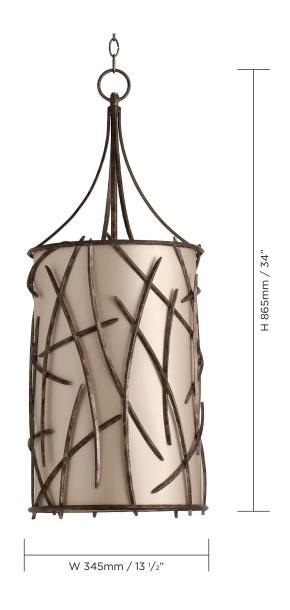

## MCL15 FLYNN LANTERN

76 <sup>3</sup>/4" TOTAL DROP 1950mm

(including ceiling rose, 1 metre of chain and fixture) MINIMUM DROP 39 1/4" 1000mm

(including ceiling rose, minimum amount of chain possible and fixture)

CEILING ROSE DIMENSIONS

Diameter 115mm (4 1/2") x Depth 40mm (1 1/2")

1 metre (39  $^{1}/_{4}$ ") chain included

Technical data sheet available

1 Bronzed/2 Burnished Silver/3 Burnt Silver/4 Gold

Custom finishes available

CONSTRUCTED FROM

Forged steel with decorative finish

NET WEIGHT 5kg 111b

LAMPSHADE 12 1/4" Tall Cylinder

12  $^{1}/_{4}$ " x 12  $^{1}/_{4}$ " x 19  $^{3}/_{4}$ " 311mm x 311mm x 502mm

3 x 25W MAX WATTAGE

LAMPS 3 x G9 Halogen bulb VOLTAGE