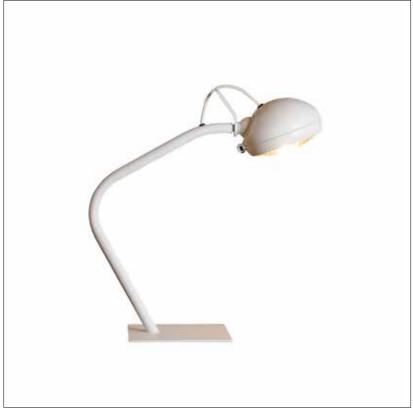

## table lamp

colors & materials

SA.01.TA.WH

| Order | code |
|-------|------|
|-------|------|

## SA.01.TA.\*

Dimensions

Wxdxh 20x43x45cm

Light source