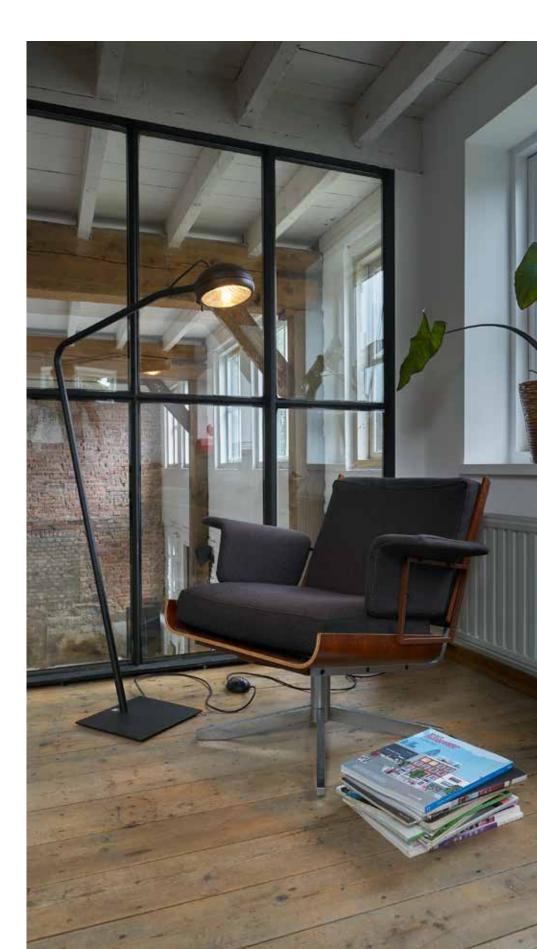

# stand alone

The Stand Alone collection includes arched reading lamps that combine simplicity with individuality. The Stand Alone lamps are made of powder-coated steel and are available in black or white. The collection is a limited edition.

# stand alone