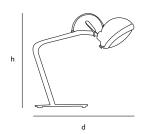

## table lamp

colors & materials

SA.01.TA.WH

| Order | code |
|-------|------|
|-------|------|

## SA.01.TA.\*

Dimensions

Wxdxh 20x43x45cm

Light source