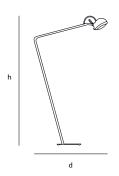

## floor lamp

### colors & materials

SA.01.FL.BL

| Order code   |              |
|--------------|--------------|
| SA.01.FL.*   |              |
| Dimensions   |              |
| Wxdxh        | 26x80x145cm  |
| Light source |              |
| 1 x 60W halo | gen included |
| Lampholder   |              |
| G9           |              |
| Max. 1 x 60W | / / 240V     |
| Weight       |              |
| Net. weight  | 5kg          |
| Dimmer       |              |