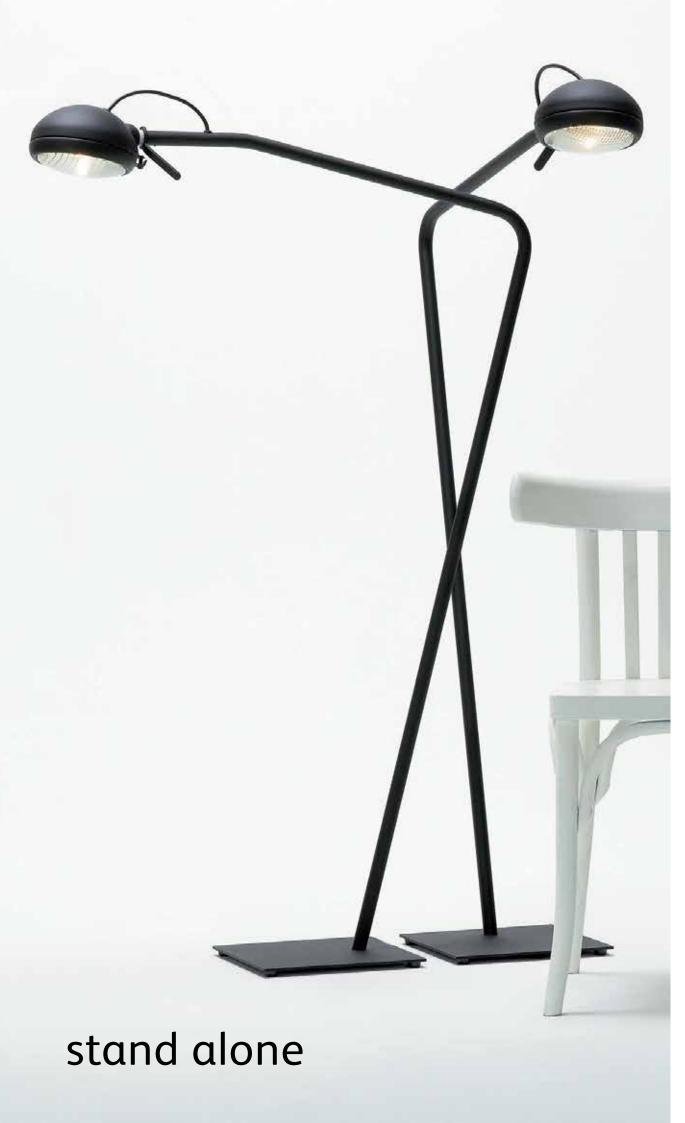

# stand alone

The Stand Alone collection includes arched reading lamps that combine simplicity with individuality. The Stand Alone lamps are made of powder-coated steel and are available in black or white. The collection is a limited edition.

# stand alone