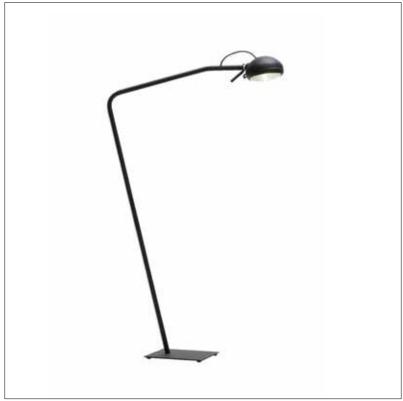

## floor lamp

### colors & materials

SA.01.FL.BL

| Order code   |              |
|--------------|--------------|
| SA.01.FL.*   |              |
| Dimensions   |              |
| Wxdxh        | 26x80x145cm  |
| Light source |              |
| 1 x 60W halo | gen included |
| Lampholder   |              |
| G9           |              |
| Max. 1 x 60W | / / 240V     |
| Weight       |              |
| Net. weight  | 5kg          |
| Dimmer       |              |