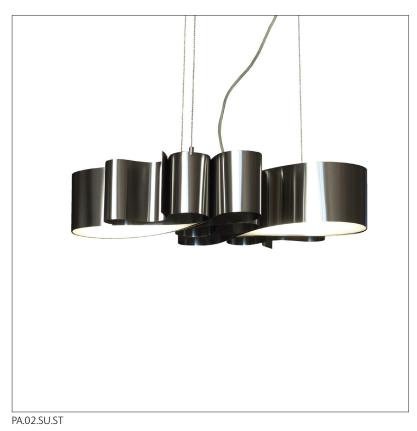

### suspension lamp

**ST** stainless steel

Order code

#### PA.02.SU.ST

Dimensions

Wxdxh **70x45x13cm** Standard cable length **200cm** 

Light source **not included** 

Lampholder