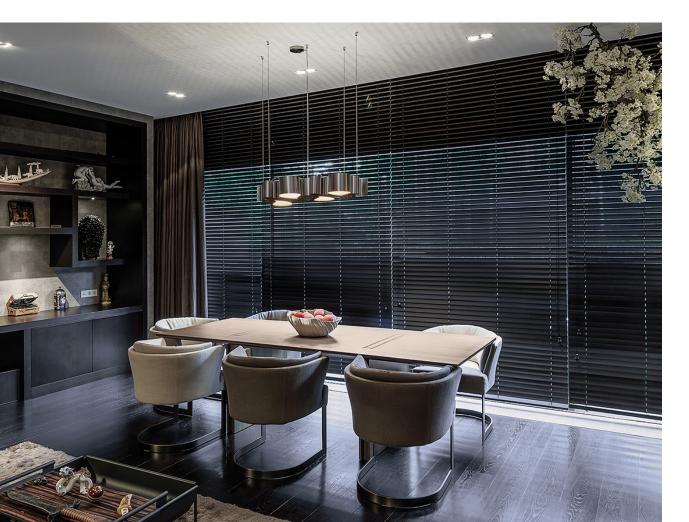

# paraaf

The Paraaf collection was created in 1998 and can be described as smooth and graceful. The collection consists of decorative light features in the form of retro lamps that are expressed in a contemporary idiom. The models are made of stainless steel.

Each lamp is constructed in one dimension from a single strip of curved steel strip and pleated like a mediaeval collar. The tension in the material enhances the interesting appearance of the light feature.