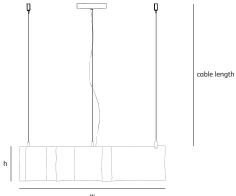

### suspension lamp

**ST** stainless steel

Order code

#### PA.02.SU.ST

Dimensions

Wxdxh **70x45x13cm** Standard cable length **200cm** 

Light source **not included** 

Lampholder