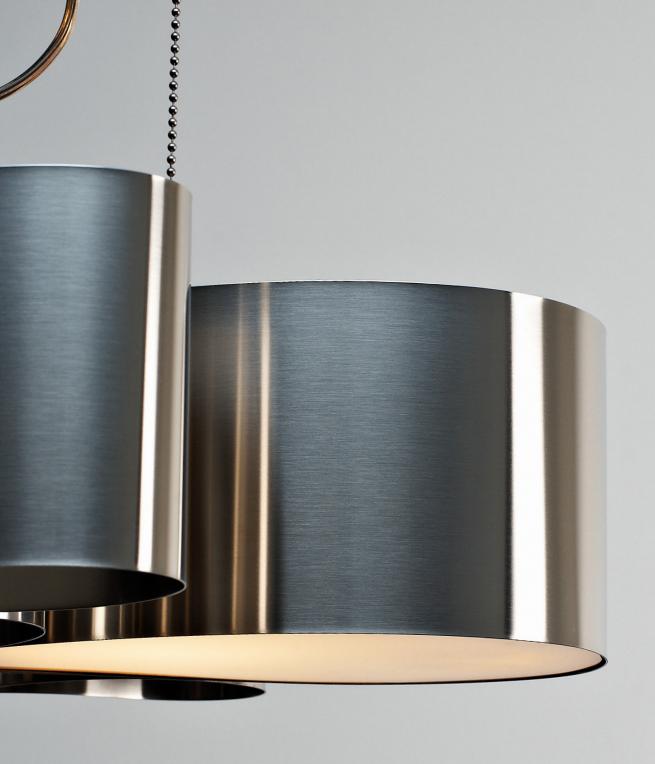

# paraaf

The Paraaf collection was created in 1998 and can be described as smooth and graceful. The collection consists of decorative light features in the form of retro lamps that are expressed in a contemporary idiom. The models are made of stainless steel.

Each lamp is constructed in one dimension from a single strip of curved steel strip and pleated like a mediaeval collar. The tension in the material enhances the interesting appearance of the light feature.