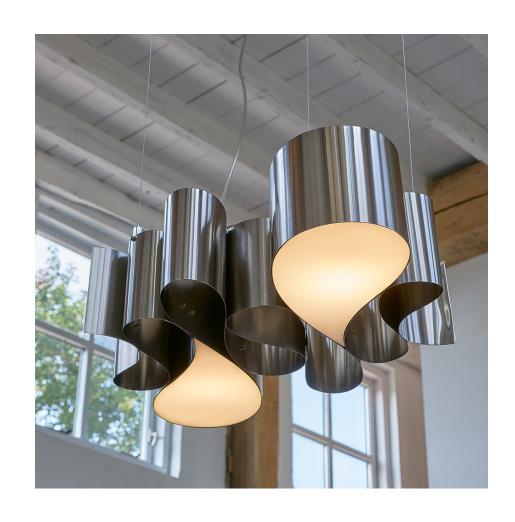

# paraaf

The Paraaf collection was created in 1998 and can be described as smooth and graceful. The collection consists of decorative light features in the form of retro lamps that are expressed in a contemporary idiom. The models are made of stainless steel.

Each lamp is constructed in one dimension from a single strip of curved steel strip and pleated like a mediaeval collar. The tension in the material enhances the interesting appearance of the light feature.