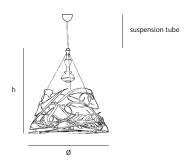

#### IF.01.SU.\*

Dimensions

Øxh80x90cmSuspension tubecustomized\*Light sourceincluded

Lampholder

#### GU10

#### Max. $1 \times 75W$ / 240V or retrofit LED

Weight

Net. weight **7kg** 

Dimmer

#### Dimmable, dimmer not included

Other sizes on request