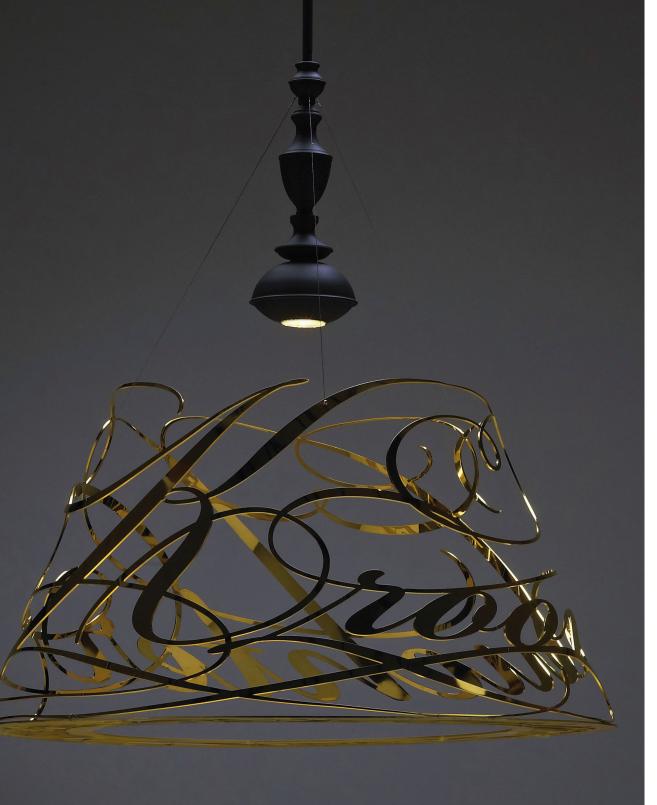

# idée fixe

Idée Fixe is a tribute to the poetic... but also a stainless steel lighting object that on closer inspection is surprisingly different than it looks. Methods and materials bring about a soft shadow.

### suspension lamp

colors & materials

**\* GO** gold

\* HG high gloss polished steel

**\* WH**white
powder coated

IF.01.SU.GO

| 0-4   |      |
|-------|------|
| Oraer | coae |
|       |      |

#### IF.01.SU.\*

Dimensions

Øxh80x90cmSuspension tubecustomized\*Light sourceincluded

Lampholder