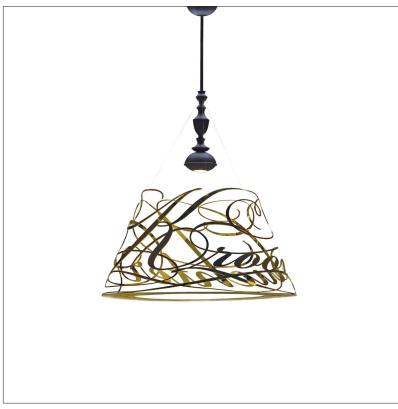

### suspension lamp

colors & materials

**\* GO** gold

\* HG high gloss polished steel

**\* WH**white
powder coated

IF.01.SU.GO

| 0-4   |      |
|-------|------|
| Oraer | coae |
|       |      |

#### IF.01.SU.\*

Dimensions

Øxh80x90cmSuspension tubecustomized\*Light sourceincluded

Lampholder