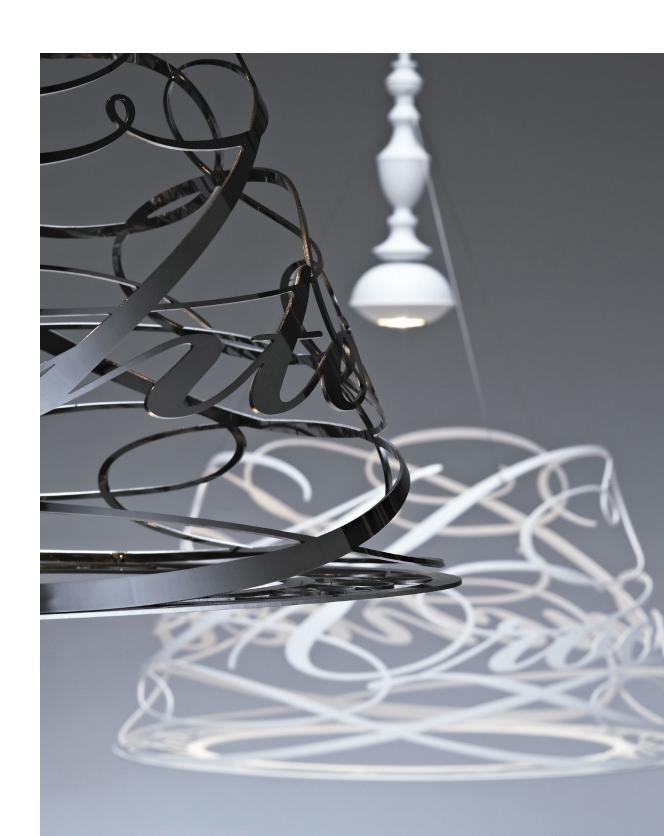

# idée fixe

Idée Fixe is a tribute to the poetic... but also a stainless steel lighting object that on closer inspection is surprisingly different than it looks. Methods and materials bring about a soft shadow.

### suspension lamp

colors & materials

**\* GO** gold

\* HG high gloss polished steel

**\* WH**white
powder coated

IF.01.SU.GO

| 0-4   |      |
|-------|------|
| Oraer | coae |
|       |      |