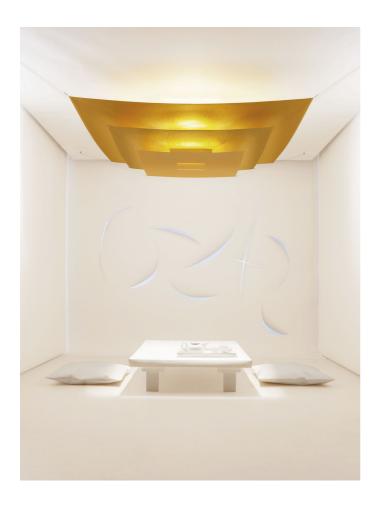

Luxury Pure INGO MAURER UND TEAM 2004

Gold lacquered paper, aluminium. Suspension with braided polyester strings.

## Colours

Only available in Gold.