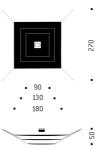

Luxury Pure INGO MAURER UND TEAM 2004

Gold lacquered paper, aluminium. Suspension with braided polyester strings.

## Light source

With LED 39 W, 3000 Im, 2700 K, CRI 92, EEC A+. Socket according to Zhaga Book 3, the light source is exchangeable by a qualified person, but not by the user. (As at July 2014).

## Technical data

LED version for 230 volts: With electronic transformer, secondary 37 V, continuosly dimmable. LED version for 125 volts: with electronic transformer, secondary 37 V, with 3 step dimmer, operated by a switch.

## More info

For ceiling heights of 270 cm and more.

## Colours

Only available in Gold.