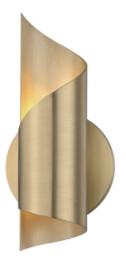

# **Evie**

## Product ID H161101-AGB-CE

### **DIMENSIONAL INFORMATION**

Height 24.77cm
ADA Compliant Yes
Hanging Type Canopy/Backplate 12.07cm D
Width 12.07cm
Extension 9.53cm
Top To Center 16.51cm
Weight 1.18kg.

## **AVAILABLE FINISHES**

AGED BRASS (AGB)
OLD BRONZE (OB)
POLISHED NICKEL (PN)