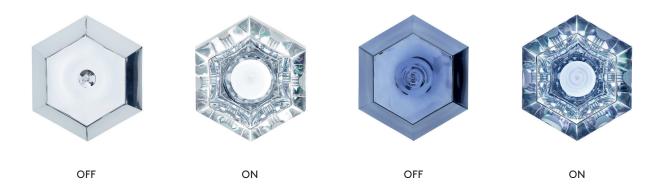

# **CUT SURFACE IP44**

Futuristic and faceted, Cut is an exercise in optics. Its space-age mirror finish when off transforms into a translucent kaleidoscopic gem when on. Hypnotising reflections repeat infinitely within the diamond cut, vacuum metallised interior. Produced in chrome and smoke finishes, short and tall, pendant and surface – these are the latest adventures in our fascination with reflectivity, luminosity and transparency. Cluster for maximum effect. Available as Pendant and Surface Light.

### **Process**

A blow-moulded polycarbonate shade with a semi-metallised interior that is a solid mass when off and semi-transparent when lit.