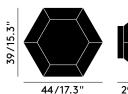

# **CUT SURFACE IP44**



Futuristic and faceted, Cut is an exercise in optics. Its space-age mirror finish when off transforms into a translucent kaleidoscopic gem when on. Hypnotising reflections repeat infinitely within the diamond cut, vacuum metallised interior. Produced in chrome and smoke finishes, short and tall, pendant and surface – these are the latest adventures in our fascination with reflectivity, luminosity and transparency. Cluster for maximum effect. Available as Pendant and Surface Light.

Year of Design 2016

Material Polycarbonate

Bulb Spec E27 GLS 28W (max). Bulb not included.

Cable Spec Detachable 250m/98.4in 3 core black rubber cable.

## **CUT CHROME SURFACE EU**

Code CUSS01CHEU

**CUT SMOKE SURFACE EU** 

Code CUSS01SMEU





### **Process**

A blow-moulded polycarbonate shade with a semi-metallised interior that is a solid mass when off and semi-transparent when lit.

## **Cleaning Instructions**

Clean with a soft dry cloth only. Do not use polishing agents, water or abrasive materials when cleaning. Always switch off the electricity supply before cleaning

# Country of origin Germany

### Packaging

Height 0.4 m Width 0.45 m Length 0.45 m Weight 3 kg

## Product weight

1.5 kg

## Dimmability

Mains dimmable (depending on lamp application)

### Recommended LED bulb

E27 LED Globe Available at tomdixontrade.net