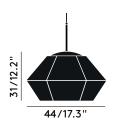

#### Packaging

Height 0.4 m Width 0.45 m Length 0.45 m Weight 2.8 kg

# Product weight

1.5 kg