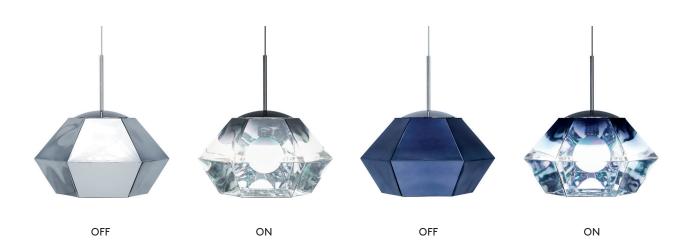

# **CUT SHORT**

Futuristic and faceted, Cut is an exercise in optics. Its space-age mirror finish when off transforms into a translucent kaleidoscopic gem when on. Hypnotising reflections repeat infinitely within the diamond cut, vacuum metallised interior. Produced in chrome and smoke finishes, short and tall, pendant and surface – these are the latest adventures in our fascination with reflectivity, luminosity and transparency. Cluster for maximum effect. Available as Pendant and Surface Light.

# **CUT SHORT CHROME PENDANT EU**

Code CUSP01CHEU

## **CUT SHORT SMOKE PENDANT EU**

Code CUSP01SMEU

#### **Process**

A blow-moulded polycarbonate shade with a semi-metallised interior that is a solid mass when off and semi-transparent when lit.