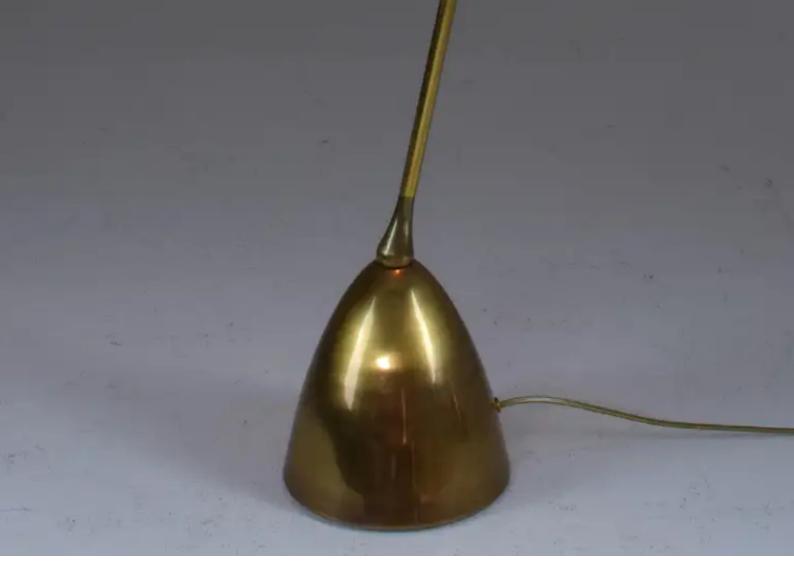

#### DESCRIPTION

Standing on a pear-shaped joint, the De.Light F2 is articulated both at the base of the lamp and the base of the shade.

The brass arm is fitted with leather detail at the top. The shade - either in pleated fabric - is designed with a stem so you can orientate the light with ease.

Lead Time: 4-5 weeks Material: solid brass, pleated fabric, leather