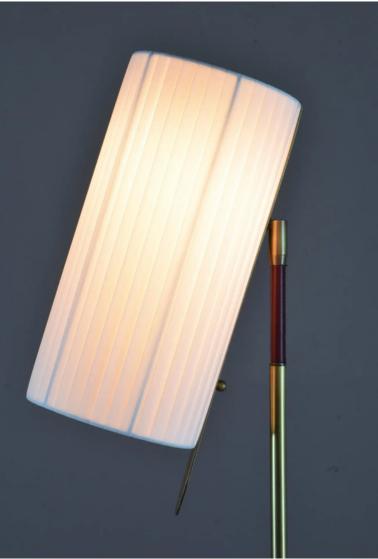

#### DESCRIPTION

Standing on a pear-shaped joint, the De.Light F2 is articulated both at the base of the lamp and the base of the shade.

The brass arm is fitted with leather detail at the top. The shade - either in pleated fabric - is designed with a stem so you can orientate the light with ease.

Lead Time: 4-5 weeks Material: solid brass, pleated fabric, leather