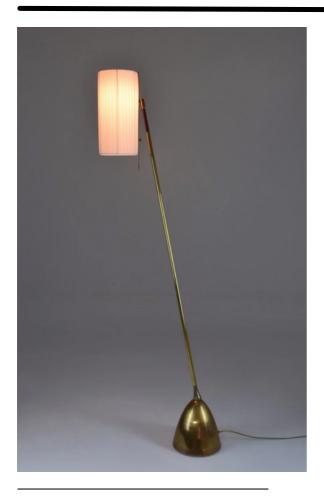

#### DESCRIPTION

Standing on a pear-shaped joint, the De.Light F2 is articulated both at the base of the lamp and the base of the shade.

The brass arm is fitted with leather detail at the top. The shade - either in pleated fabric - is designed with a stem so you can orientate the light with ease.

Lead Time: 4-5 weeks Material: solid brass, pleated fabric, leather

#### DIMENSION

H 54.73 ", 139 cm Ø 7.49 ", 19 cm Finish: polished (as pictured) or aged Leather: brown, black, green, red Brass finish: aged, polished, varnished

Wired with the highest standards and universally compatible. Light source: E14 / 1x60 W Max Power 230 V - LED Integrated 120 V - LED