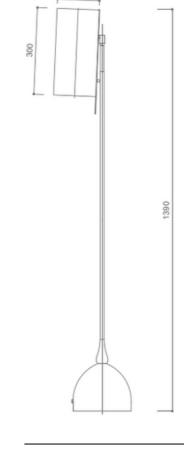

#### DIMENSION

H 54.73 ", 139 cm Ø 7.49 ", 19 cm Finish: polished (as pictured) or aged Leather: brown, black, green, red Brass finish: aged, polished, varnished

Wired with the highest standards and universally compatible. Light source: E14 / 1x60 W Max Power 230 V - LED Integrated 120 V - LED