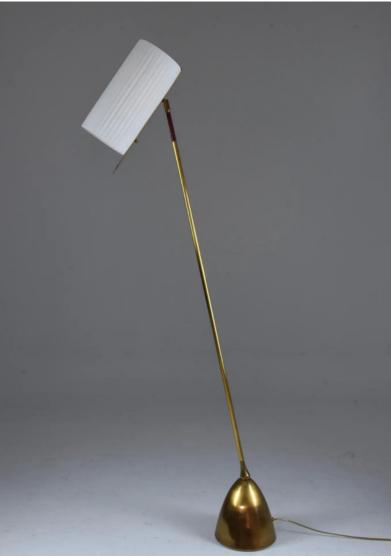

#### DESCRIPTION

Standing on a pear-shaped joint, the De.Light F2 is articulated both at the base of the lamp and the base of the shade.

The brass arm is fitted with leather detail at the top. The shade - either in pleated fabric - is designed with a stem so you can orientate the light with ease.

Lead Time: 4-5 weeks Material: solid brass, pleated fabric, leather

#### DIMENSION

H 54.73 ", 139 cm Ø 7.49 ", 19 cm Finish: polished (as pictured) or aged Leather: brown, black, green, red Brass finish: aged, polished, varnished

Wired with the highest standards and universally compatible. Light source: E14 / 1x60 W Max Power 230 V - LED Integrated 120 V - LED