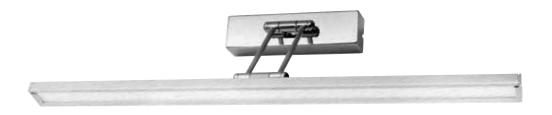

- Sleek and minimalistic vanity light.
- Sleek and minimalistic vanity light.
  Modern chrome finish.
  Specifically designed for use in bathrooms, kitchens, laundries or powder-rooms.
  Adjustable angle head and arm.
  Non-dimmable high lumen integrated LED array
  Acrylic diffuser to minimise shadows whilst providing ample light.
  3 Year Warranty