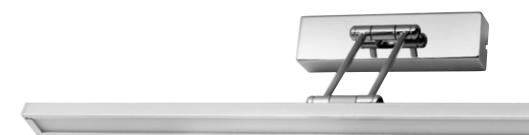

- Sleek and minimalistic vanity light.
- Sleek and minimalistic vanity light.
  Modern chrome finish.
  Specifically designed for use in bathrooms, kitchens, laundries or powder-rooms.
  Adjustable angle head and arm.
  Non-dimmable high lumen integrated LED array
  Acrylic diffuser to minimise shadows whilst providing ample light.
  3 Year Warranty