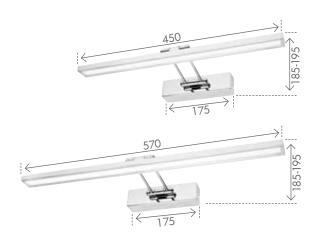

- Sleek and minimalistic vanity light.
- Sleek and minimalistic vanity light.
  Modern chrome finish.
  Specifically designed for use in bathrooms, kitchens, laundries or powder-rooms.
  Adjustable angle head and arm.
  Non-dimmable high lumen integrated LED array
  Acrylic diffuser to minimise shadows whilst providing ample light.
  3 Year Warranty

- 3 Year Warranty.

| MODEL<br>NO. | COLOUR | LAMP<br>TYPE | WATTAGE<br>(W) | LUMENS<br>(lm) | LED ARRAY<br>(Qty) |
|--------------|--------|--------------|----------------|----------------|--------------------|
| 18911/15     | CHROME | SMD LED      | 8              | 375            | 40                 |
| 18912/15     | CHROME | SMD LED      | 12             | 540            | 60                 |