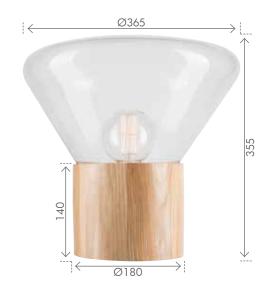

## GOLD COPENHAGEN TABLE LAMP

240V

42W max

The shapes and finishes of the Copenhagen create an interesting juxtaposition, intended as a centre piece to a Retro inspired interior. The sculpted, rounded glass shade echoes the pop art movement of the early 1950's, finished with a timber stand – perfectly balanced.

The clear glass of the shapely, bold shade creates an inspiring mood and also presents as an opportunity to frame a decorative globe.