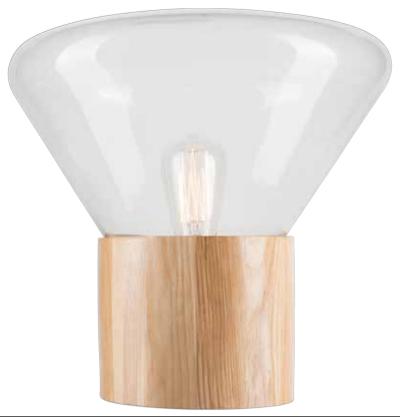

## GOLD COPENHAGEN TABLE LAMP

240V

42W max

The shapes and finishes of the Copenhagen create an interesting juxtaposition, intended as a centre piece to a Retro inspired interior. The sculpted, rounded glass shade echoes the pop art movement of the early 1950's, finished with a timber stand – perfectly balanced.

The clear glass of the shapely, bold shade creates an inspiring mood and also presents as an opportunity to frame a decorative globe.