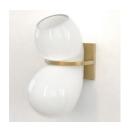

Side

Top

**Finishes** 

**Brushed Brass** 

Oil Rubbed Bronze

Satin Nickel

## Inspiration

The Catch Collection conveys that fluidity with a poetic vividness. Its globes, each with a unique and organic gourd-like contour, seem to drip with a languid intelligence, sometimes caught in a slender lasso of shiny metal, gently squeezed around the middle to gleam ever more warmly; other times slumping slowly down a sculptural block of malachite, brass or marble.