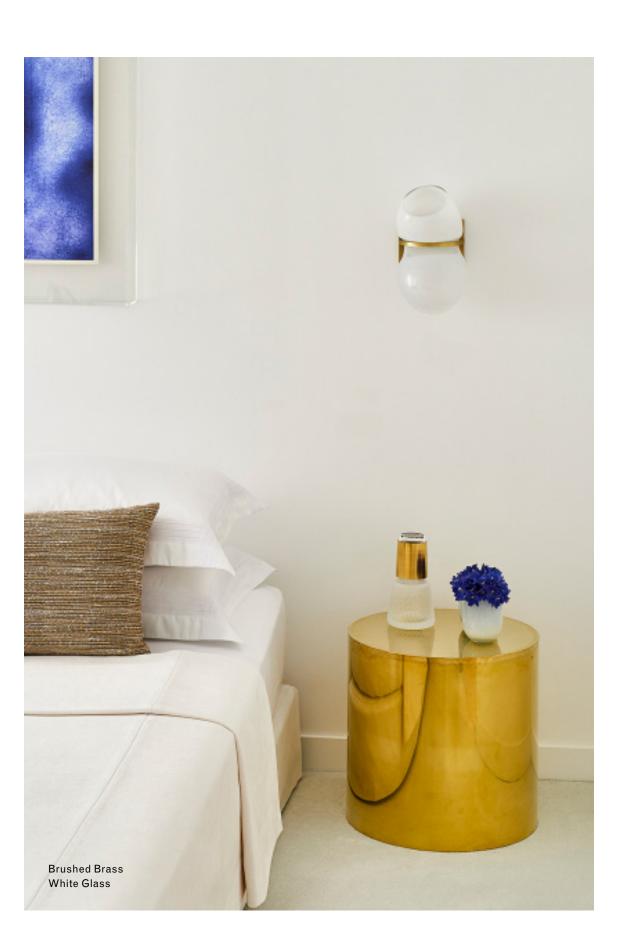

Side

Top

**Finishes** 

**Brushed Brass** 

Oil Rubbed Bronze

Satin Nickel

transformer provided

Vintage Brass

White Glass

## Inspiration

The Catch Collection conveys that fluidity with a poetic vividness. Its globes, each with a unique and organic gourd-like contour, seem to drip with a languid intelligence, sometimes caught in a slender lasso of shiny metal, gently squeezed around the middle to gleam ever more warmly; other times slumping slowly down a sculptural block of malachite, brass or marble.