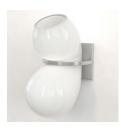

Side

Top

**Finishes** 

**Brushed Brass** 

Oil Rubbed Bronze

Satin Nickel

## Inspiration

The Catch Collection conveys that fluidity with a poetic vividness. Its globes, each with a unique and organic gourd-like contour, seem to drip with a languid intelligence, sometimes caught in a slender lasso of shiny metal, gently squeezed around the middle to gleam ever more warmly; other times slumping slowly down a sculptural block of malachite, brass or marble.