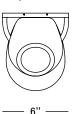

## **Specifications**

Height: 11in / 28cm Depth: 7in / 18cm Width: 6in / 15cm Weight: 5lb / 2.3kg Max Wattage: 7w

Mounting Hardware: 5.75"x 4" Backplate Materials: Machined brass, glass

Bulbs: Integrated 27V LED/7w/2700K/dimmable,