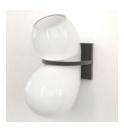

Side

Top

**Finishes** 

**Brushed Brass** 

Oil Rubbed Bronze

Satin Nickel

## Inspiration

The Catch Collection conveys that fluidity with a poetic vividness. Its globes, each with a unique and organic gourd-like contour, seem to drip with a languid intelligence, sometimes caught in a slender lasso of shiny metal, gently squeezed around the middle to gleam ever more warmly; other times slumping slowly down a sculptural block of malachite, brass or marble.