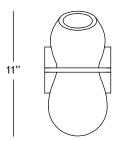

## **Specifications**

Height: 11in / 28cm Depth: 7in / 18cm Width: 6in / 15cm Weight: 5lb / 2.3kg Max Wattage: 7w

Mounting Hardware: 5.75"x 4" Backplate Materials: Machined brass, glass

Bulbs: Integrated 27V LED/7w/2700K/dimmable,