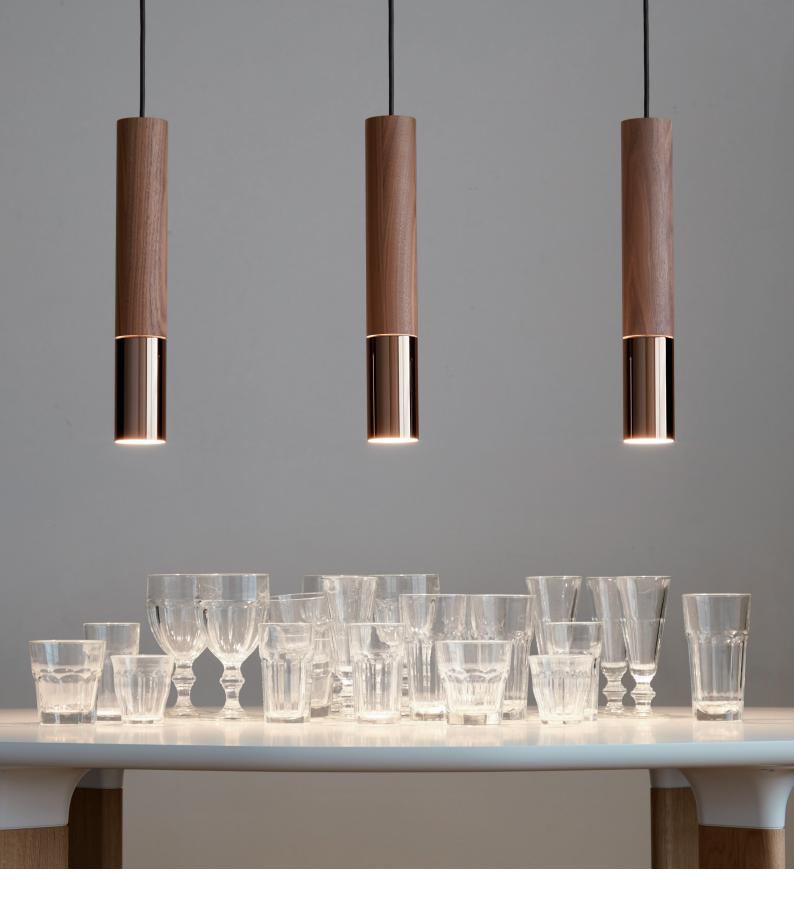

## CREA

CREA features a minimalist cylinder and a combination of wood and metal. Within its sophisticated simple slender design, the gentle light shining out of the slit brings elegance to the atmosphere. The Tamo ash, which has been used for furniture and flooring for a long time in Japanese history, matches a wide variety of interior design styles. Combining with metal makes it unique and special. It dramatically provides sufficient direct light with perfect distribution over dining tables and kitchen counters, with single fittings or multiple configurations.

## SUSPENSION

## CREA

100V 320F-241 Ebony 320F-242 Walnut

E17 LED White bulb 8Wx1

Expected to be CE certified in early March 2024.