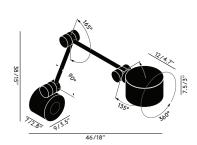

Cable is detachable.

 Packaging (m)
 H
 W
 D
 Weight (kg)

 0.15
 0.19
 0.46
 5

Product Weight 7.3 (kg)

Process CNC machined, cast iron base weight, injection

moulded nylon washers.

Year of Design 2016

Bulb Spec UK/EU certified