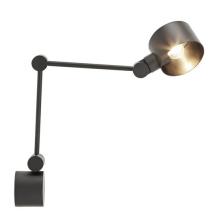

## **BOOM WALL LIGHT BLACK EU**

Product BMWL01BLKEU
Type Wall light

Material Aluminium
Colour ● Black

<u>Bulb Spec</u> E14 7W (max). Bulb not included. <u>Cable Spec</u> 250cm / 98.4in black braided cable.

Cable is detachable.

 Packaging (m)
 H
 W
 D
 Weight (kg)

 0.15
 0.19
 0.46
 5

Product Weight 7.3 (kg)

Process CNC machined, cast iron base weight, injection

moulded nylon washers.

Year of Design 2016

Bulb Spec UK/EU certified

Wall Fixings Fixings not included.

Cleaning instructions:

Clean with a soft dry cloth only. Do not use polishing agents, water or abrasive materials when cleaning. Always switch off the electricity supply before cleaning.