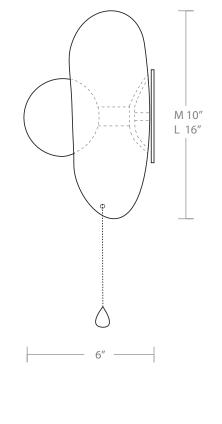

# **BLOB SCONCES**

Medium \$1500 Large \$2000

### **PULL SWITCH**

choices of ceramic beads available no pull switch also available