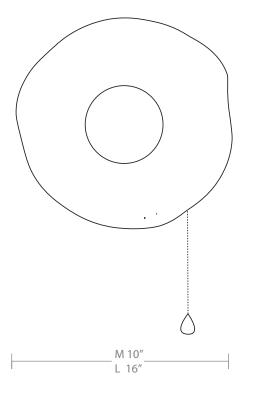

# **BLOB SCONCES**

Medium \$1500 Large \$2000

#### **METAL FINISH OPTIONS**

- copper
- brass

## **CLAY BODY OPTIONS**









# **CLAY BODY PAINT OPTIONS**

We use a fine art french paint called Fleur, see custom colors at: www.fleurpaint.com/en/chalky-look/







#### **MATERIALS**

**OTHER INFO** 

- -ceramic
- -metal parts

# **CERTIFICATION**



## **BULB SPECS, COLOR TEMPERATURE**

gotao

Soft White LED, CRI 95 6w G25 Medium (E27) 250 Lumens

\*Porcelain Bulbs to be included upon request

standard blackpate for sconces (unless specified otherwise, fee applies)

### **VOLTAGE**

120v - 277v

### **PULL SWITCH**

choices of ceramic beads available no pull switch also available