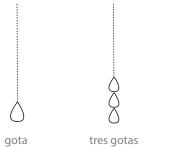

### **PULL SWITCH**

choices of ceramic beads available no pull switch also available