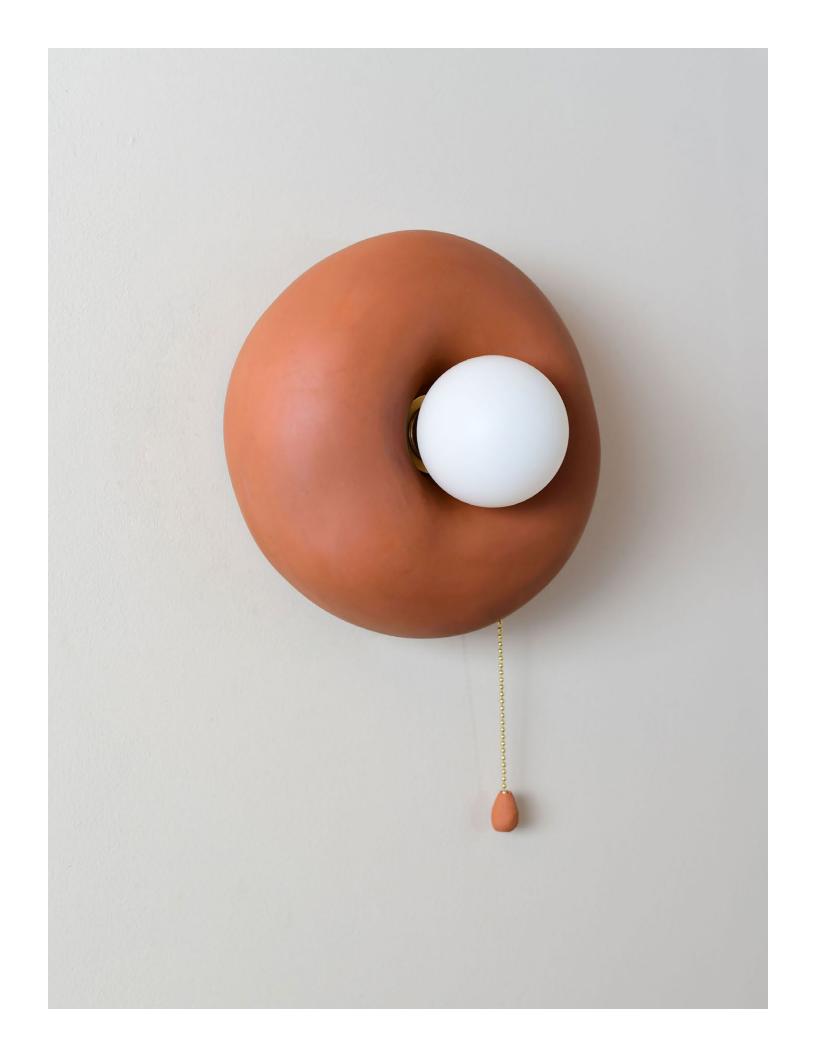

# **BLOB SCONCES**

Medium \$1500 Large \$2000

### **PULL SWITCH**

choices of ceramic beads available no pull switch also available