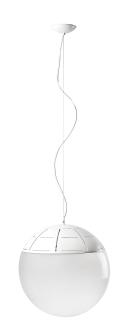

## BESANA

Table and suspended lamp in blown glass, obtained with the artisan technique of gradation. Besana is available in two sizes. The full crystal sphere is enhanced by the upper or lower part in a contemporary white metal cap characterized by horizontal and v

## BES001 - BESANA Suspension

## SOSPENSIONE D.450

| DIAMETER         | 450 mm  |
|------------------|---------|
| BULBS            | E27     |
| NUMBER OF BULBS  | 3       |
| LIGHT SOURCE     | HALOGEN |
| POWER            | 53W     |
| INSULATION CLASS | I       |
| IP               | 20      |
|                  |         |