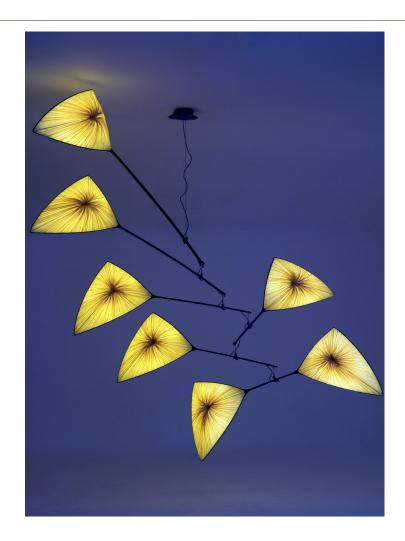

## Avia 7 Mobile

The Avia 7 is part of the Jewel Collection, a collection of elegant and lyrical suspended kinetic mobiles intended for public spaces. The mobile structure allows creating variable composition of shades. The shades sway as if blown by a breeze and their movement creates a magical environment.

The Avia 7 is suspended with a 4 mm stainless steel cable, pre-cut to 500cm - 197" meters length, with an electrical cord.

Ceiling plate Ø 28 cm - 11" and structure are made of metal, powder coated in black.