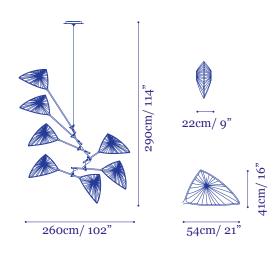

## Dimensions

The Avia 7 is suspended with a 4 mm stainless steel cable, pre-cut to 500cm - 197" meters length, with an electrical cord.

Ceiling plate Ø 28 cm - 11" and structure are made of metal, powder coated in black.

## Package

**CE** Certified

Volume: 260 x 25 x 65cm, 102 x 10 x 26"