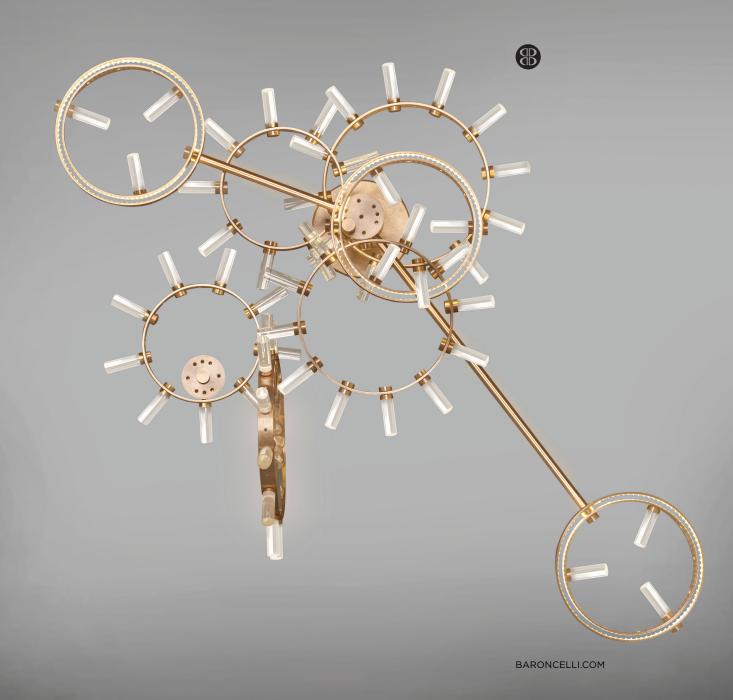

## BARONCELLI

**IMAGE SHOWS**Satin gold with cristallo rods

# THE TIMEPIECE WALL LIGHT FACTS

#### **MATERIALS**

GLASS Cristallo rods

**GLASS COLOURS** 

CRI

METAL FINISHES Satin gold

#### **DETAILS**