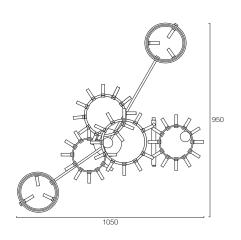

## BARONCELLI



**IMAGE SHOWS**Satin gold with cristallo rods





# THE TIMEPIECE WALL LIGHT FACTS



#### **MATERIALS**

GLASS Cristallo rods

**GLASS COLOURS** 



CRI

METAL FINISHES Satin gold

## WEIGHTS

light 20kg (66lb)

#### SIZES



#### **DETAILS**

#### FIXING

Secured to wall by 2 screws (not supplied), wall fitting covers 3.5" octagonal junction box. Please ensure fixings, junction box and wall surface are suitable to carry the weight indicated.

#### INSTALLATION

Fixture requires on site assembly by qualified electrician.

### **ELECTRICALS**

LAMP 240V/120V

Warm white LED tape (2600K) = 1600Lm

#### POWER

24V LED tape with power output of: = 21W

Supplied with 24V constant voltage mains dimmable transformers. Trailing edge dimming is recommended for best results. Transformers are housed within wall mounting.

Full transformer specification available upon request.

1-10v and DALI dimming options are available by request, requires an additional cable circuit to be provided, please consult your electrician for