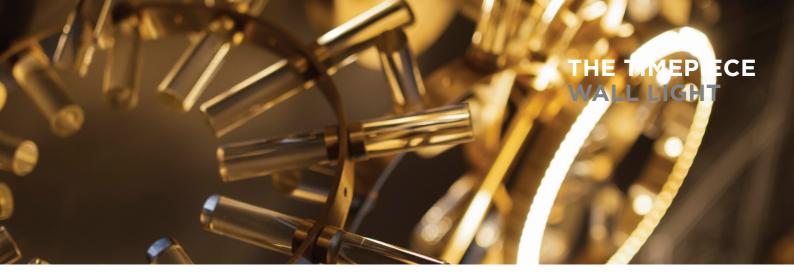

## BARONCELLI

**IMAGE SHOWS**Satin gold with cristallo rods

# THE TIMEPIECE WALL LIGHT FACTS

#### **MATERIALS**

GLASS Cristallo rods

**GLASS COLOURS** 

CRI

METAL FINISHES Satin gold