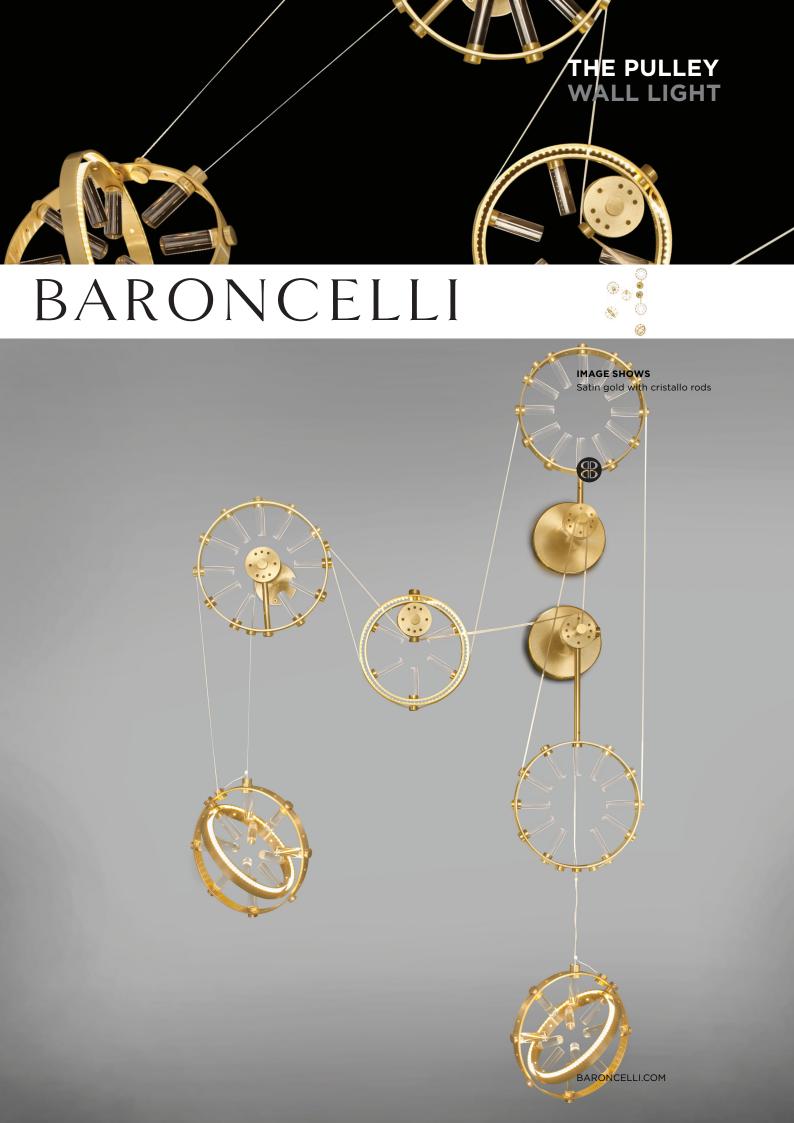

# THE PULLEY WALL LIGHT FACTS

### MATERIALS

GLASS Cristallo rods

GLASS COLOURS

METAL FINISHES Satin gold

# WEIGHTS

light 15kg (33lb)

SIZES

1600

#### DETAILS