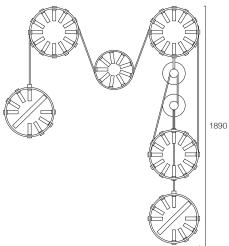

# THE PULLEY WALL LIGHT FACTS



### MATERIALS

GLASS Cristallo rods

GLASS COLOURS



METAL FINISHES Satin gold

# WEIGHTS

light 15kg (33lb)

SIZES



1600

#### DETAILS

## FIXING

Secured to wall by 2 screws (not supplied), wall fitting covers 3.5" octagonal junction box. Please ensure fixings, junction box and wall surface are suitable to carry the weight indicated.

#### INSTALLATION

Fixture requires on site assembly by qualified electrician.

#### ELECTRICALS

LAMP 240V/120V Warm white LED tape (2600K) = 1600Lm

POWER 24V LED tape with power output of: = 21W

Supplied with 24V constant voltage mains dimmable transformers. Trailing edge dimming is recommended for best results. Transformers are housed within wall mounting.

Full transformer specification available upon request.

1-10v and DALI dimming options are available by request, requires an additional cable circuit to be provided, please consult your electrician for suitabili