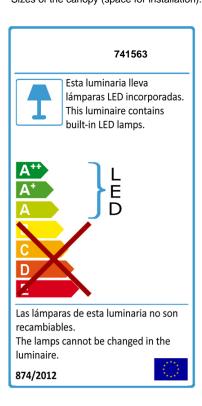

# **Orbita**

741563

Lamps

LED light lamp, made of metal and aluminium. Chrome finish. Acrylic diffuser. 21,6W LED. 1512 lm. 4000K.

### **TECHNICAL INFORMATION**

Electric class: Class 1
Maximum power: 21,60W
Voltage: 110/220 V
Frecuency: 50/60 Hz
Intensity: 2000 mA
Lumen: 1,512 Im
Dimmable: NO
Colour temperature: 4,000 K
Average lifespan: 20,000 h
Power factor: >0.5
CRI: >80