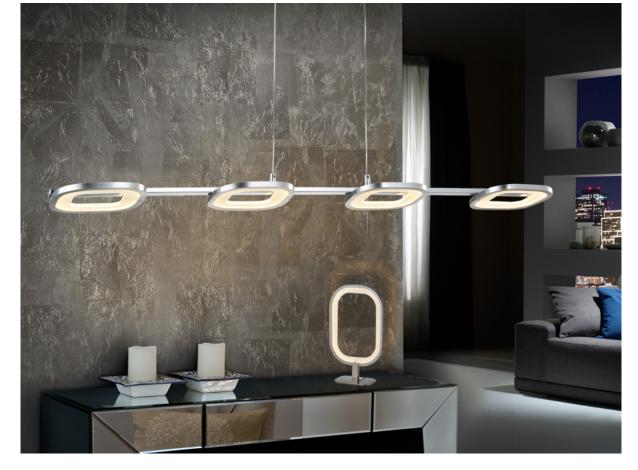

# **Orbita**

741563

Lamps

LED light lamp, made of metal and aluminium. Chrome finish. Acrylic diffuser. 21,6W LED. 1512 lm. 4000K.

# SIZES

Sizes: 

100.0 

5.0 

16.0 cm

Height when installed: 20.0/ max. 150.0 cm

Weight: 1.8 Kg

### ADDITIONAL INFORMATION

Material:Metal and aluminium. Methacryl Finish: Bright chrome. Opal Sizes of the canopy (space for installation): 

23.0 

4.0 

6.0 cm