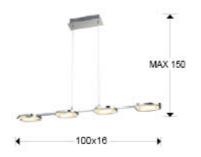

# SIZES

Sizes: 

100.0 

5.0 

16.0 cm

Height when installed: 20.0/ max. 150.0 cm

Weight: 1.8 Kg