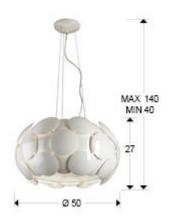

## **SIZES**

Sizes: Ø 50.0 1 27.0 cm

Height when installed: 40.0/ max. 140.0 cm Weight: 3.8 Kg

# SIZES WITH PACKAGING

Weight: 6.8 Kg Volume: 0.0980m³ Sizes: → 53.0 \$\frac{1}{2}\$35.0 \$\tilde{\sigma}\$\$^453.0 cm