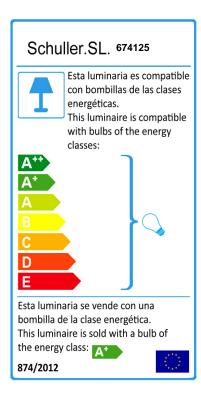

## **TECHNICAL INFORMATION**

Energy class: A+ Electric class: Class 1 Maximum power: 6x20W Voltage: 110/220 V Frecuency: 50/60 Hz Intensity: 0 mA Lumen: 5,400 lm

### **BULB**

Reference: ECORAEEBOMBLED Lampholder: E27 Quantity: 6 Included: Sí Energy class: A+ Power: 10W

Voltage: 110/220 V Frecuency: 50/60 Hz Lumen: 900 lm

Colour temperature: 3,000 K Average lifespan: 30,000 h Power factor: 0.5 CRI: 80