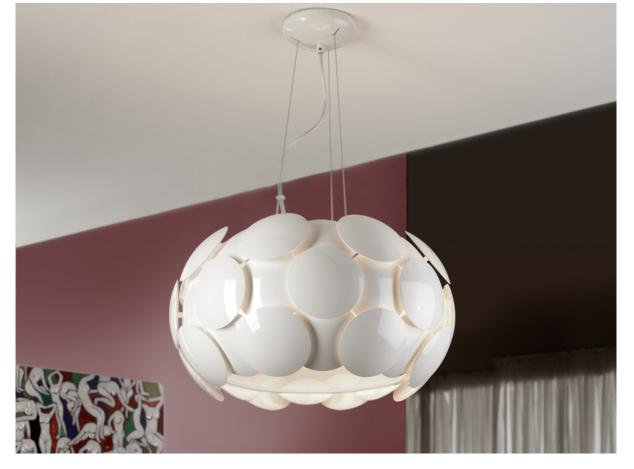

# Egea Lamps

674125

Pendant with shade composed by polycarbonate discs and frame made of metal with glossy white finish. Lower diffuser. Adjustable in height by steel tensors.

·This item includes 6 E27 LED 10W

### ADDITIONAL INFORMATION

Material:Polycarbonated and metal Finish: Glossy white Assembling time by customer: 15 min Sizes of the shade / glass shad: Ø 42.0 \$ 22.0 cm

Sizes of the canopy (space for installation): 0 13.0 1 3.5 cm