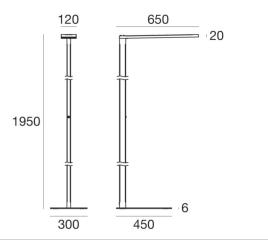

The device body is made of iron and features a embossed white ral 9003 finish, processed by means of coating. The ingress protection degree is IP20; the total weight is of 14.5 kg.

The total absorbed power is 58 W.

The device features protection class I and can be floor-mounted.

| Illuminotechnical Features |         |
|----------------------------|---------|
| Light Output Ratio (LOR)   | 53 %    |
| Luminous flux (source)     | 6330 lm |
| Luminaire luminous flux    | 3415 lm |
| Consumption                | 62 W    |
| Luminaire efficacy         | 55 lm/W |
| Colour temperature         | 4000 K  |
| Colour rendering index     | 80 Ra   |