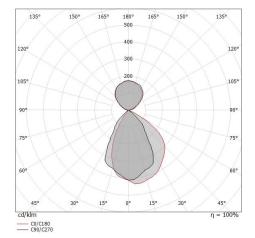

The device features protection class I and can be floor-mounted.

| Illuminotechnical Features |         |
|----------------------------|---------|
| Light Output Ratio (LOR)   | 53 %    |
| Luminous flux (source)     | 6330 lm |
| Luminaire luminous flux    | 3415 lm |
| Consumption                | 62 W    |
| Luminaire efficacy         | 55 lm/W |
| Colour temperature         | 4000 K  |
| Colour rendering index     | 80 Ra   |