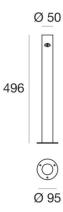

Bollard & Pole | 100-240 V | 1 x powerLED 2,0 W 450 mA | CRI 80 61525W60

| Technical data                                 |                 |
|------------------------------------------------|-----------------|
| Installation position                          | Floor           |
| Installation environment                       | Outdoor         |
| Light Source                                   | LED             |
| Optics                                         | Flood           |
| Power                                          | 2 W             |
| Luminous flux (source)                         | 182 lm          |
| Frequency                                      | 50 - 60 - Hz    |
| CCT / Tonalità                                 | 3000 K          |
| Colour rendering index                         | 80 Ra           |
| AC / DC                                        | DC              |
| Safety class                                   | 2               |
| IP                                             | IP65            |
| IK                                             | IK08            |
| Glow wire test                                 | 850°            |
| Direct mounting on normally flammable surfaces | Yes             |
| CE                                             | Yes             |
| ETL                                            | No              |
| Fire Rated (BS 476 PT21 compliant)             | No              |
| Operating temperature                          | -20°C / +50°C   |
| Driver included                                | Driver          |
| Induction                                      | No              |
| Emergency mode                                 | No              |
| Directional                                    | No              |
| Tilting                                        | No              |
| Walk-over                                      | No              |
| Drive-over                                     | No              |
| Cable included                                 | No              |
| Resin potting                                  | No              |
| Type of light emission                         | Single emission |
| Net weight                                     | 0.69 Kg         |
|                                                |                 |

The device body is made of aluminium and features a grey ral 9006 finish, processed by means of coating; the diffuser is made of methacrylate. The ingress protection degree is IP65; the total weight is of 0.69 kg.