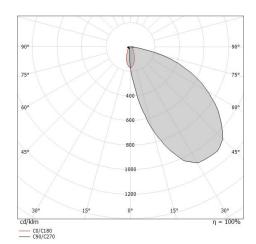

The total absorbed power is 2,0 W.

The device features protection class II and can be floor-mounted.

| Illuminotechnical Features                |           |  |  |
|-------------------------------------------|-----------|--|--|
| Light Output Ratio (LOR)                  | 69 %      |  |  |
| Luminous flux (source)                    | 182 lm    |  |  |
| Luminaire luminous flux                   | 126.91 lm |  |  |
| Consumption                               | 2,0 W     |  |  |
| Luminaire efficacy                        | 63 lm/W   |  |  |
| Colour temperature                        | 3000 K    |  |  |
| Colour rendering index                    | 80 Ra     |  |  |
| Life / Failure Ratio                      |           |  |  |
| L70 B10 C0 361980h (at Tj 60 °C Ta 25 °C) |           |  |  |

| Asymmetrical |
|--------------|
| 47°          |
|              |

| 0.5                 | 0.44                   | E(0°) | 23.6°              | 87<br>34 |
|---------------------|------------------------|-------|--------------------|----------|
| 1.0                 | 0.87                   | E(0°) | 23.6°              | 22<br>8  |
| 1.5                 | 1.31                   | E(0°) | 23.6°              | 10<br>4  |
| 2.0                 | 1.75                   | E(CO) | 23.6°              | 5        |
| 2.5                 | 2.18                   | E(0°) | 23.6°              | 3        |
| 3.0<br>Distance [m] | 2.62 Cone diameter [m] | E(0°) | 23.6°<br>Illuminan | 2        |