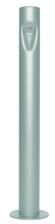

## Bollard & Pole | 100-240 V | 1 x powerLED 2,0 W 450 mA | CRI 80 **61525W60**

Single emission bollard & pole for outdoor application. The warm white LED light source with a flood light distribution is composed of 1 powerled LEDs with CCT of 3000 K and a CRI 80; the source luminous flux is 182 lm, with a 91.0 lm/W nominal luminous efficacy.

The device body is made of aluminium and features a grey ral 9006 finish, processed by means of coating; the diffuser is made of methacrylate. The ingress protection degree is IP65; the total weight is of 0.69 kg.

The total absorbed power is 2,0 W.

The device features protection class II and can be floor-mounted.

| Illuminotechnical Features                |           |  |  |
|-------------------------------------------|-----------|--|--|
| Light Output Ratio (LOR)                  | 69 %      |  |  |
| Luminous flux (source)                    | 182 lm    |  |  |
| Luminaire luminous flux                   | 126.91 lm |  |  |
| Consumption                               | 2,0 W     |  |  |
| Luminaire efficacy                        | 63 lm/W   |  |  |
| Colour temperature                        | 3000 K    |  |  |
| Colour rendering index                    | 80 Ra     |  |  |
| Life / Failure Ratio                      |           |  |  |
| L70 B10 C0 361980h (at Tj 60 °C Ta 25 °C) |           |  |  |