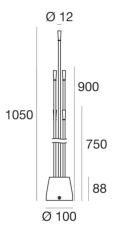

Bollard & Pole | 180-300 V | 6 x powerLED 9 W 500 mA | CRI 80 61180N00

| A |
|---|
|   |
|   |

| Technical data                                 |                  |  |
|------------------------------------------------|------------------|--|
| Installation position                          | Floor            |  |
| Installation environment                       | Outdoor          |  |
| Light Source                                   | LED              |  |
| Optics                                         | General Lighting |  |
| Power                                          | 9 W              |  |
| Frequency                                      | 50 - 60 Hz       |  |
| CCT / Tonalità                                 | 4000 K           |  |
| Colour rendering index                         | 80 Ra            |  |
| AC / DC                                        | AC               |  |
| Safety class                                   | 2                |  |
| IP .                                           | IP65             |  |
| Glow wire test                                 | 650°             |  |
| Direct mounting on normally flammable surfaces | Yes              |  |
| CE                                             | Yes              |  |
| ETL                                            | No               |  |
| Operating temperature                          | -40°C / +125°C   |  |
| Driver included                                | Yes              |  |
| Induzione                                      | No               |  |
| Emergency mode                                 | No               |  |
| Directional                                    | No               |  |
| Tilting                                        | No               |  |
| Walk-over                                      | No               |  |
| Drive-over                                     | No               |  |
| Cable included                                 | No               |  |
| Resin potting                                  | No               |  |
| Net weight                                     | 1.276 Kg         |  |
|                                                | •                |  |

The device features protection class II and can be floor-mounted.

| Illuminotechnical Features |        |
|----------------------------|--------|
| Colour temperature         | 4000 K |
| Colour rendering index     | 80 Ra  |