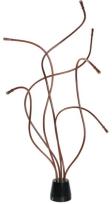

## Cu-Flex\_6

## Bollard & Pole | 180-300 V | 6 x powerLED 9 W 500 mA | CRI 80 $\bf 61180N00$

Multiple emission bollard & pole for outdoor application. The natural white LED light source with a general lighting light distribution is composed of 6 powerled LEDs with CCT of 4000 K and a CRI 80.

The device body is made of copper, processed by means of burnishing. The ingress protection degree is IP65; the total weight is of 1.276 kg. The power supply driver is included in the delivery.

The total absorbed power is 9 W.