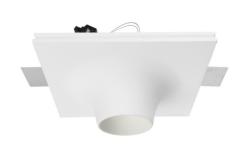

## Gypsum\_O2

Downlights | 220-240 V | 1xGU10 **60822** 

Single emission downlights for indoor application. Compatibility:, halogen 35 W; lamp cap 1xGU10.

The device body is made of plaster and features a white finish. The ingress protection degree is IP40; the total weight is of 1.82 kg.

The device features protection class II and can be ceiling-mounted, with a  $240 \times 240$  mm hole (in plasterboard).

| Illuminotechnical Features |        |  |
|----------------------------|--------|--|
| Luminous flux (source)     | 230 lm |  |
| Colour temperature         | 2700 K |  |
| Colour rendering index     | 100 Ra |  |