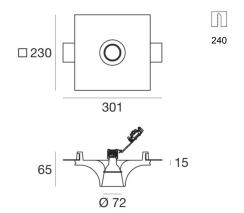

The device features protection class II and can be ceiling-mounted, with a  $240 \times 240$  mm hole (in plasterboard).

| Illuminotechnical Features |        |  |
|----------------------------|--------|--|
| Luminous flux (source)     | 230 lm |  |
| Colour temperature         | 2700 K |  |
| Colour rendering index     | 100 Ra |  |